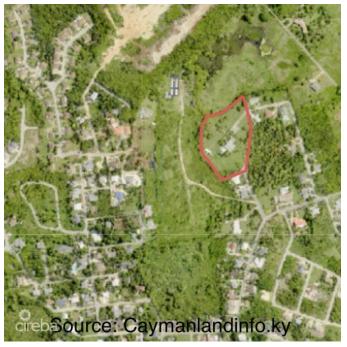

### PROPERTY DESCRIPTION

Explore Lower Valley's untapped potential of 3.52 acres of prime real estate. This pristine property consists of 6 subdivided lots, which are high and dry, and all lots have road access. This isn't just land; it's a blank canvas with boundless opportunity! Embrace the future with this remarkable 3.52-acre property at a 10-foot elevation. Situated close to the expansion of the East-West Arterial and surrounded by upcoming developments, the possibilities for this land are vast. The choices are plentiful, with the potential for a residential subdivision, retirement community, wellness resort & retreat, or animal sanctuary. Additionally, the nutrient-rich soil opens up opportunities for agricultural ventures. Whether you choose to develop, sell, or savour this slice of paradise, this property offers a promising canvas for a variety of future endeavours. 5 Minutes to Countryside Shopping, 10 Minutes to Grand Harbour, 20 minutes to George Town and less than 30 Minutes to SMB and Camana Bay. Don't miss out on this rare opportunity. Note that the property is priced at land value, but included is a +3000 sf house, 500 sf garage, two sheds on a concrete foundation, two wells, a generator, a pool, and a cabana. The house has been well cared for and would be an excellent opportunity to serve as a clubhouse or sales office or keep and renovate into your own dream home. For more info, please go to www.lowervalleyland.com

# PROPERTY FEATURES

Views Garden View, Inland

Block 37A

Parcel 66/67/68/69/70/91
Zoning Low Density residential

Road Frontage 539