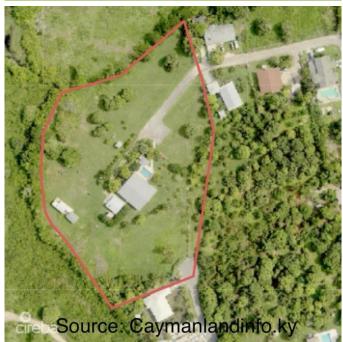

### PROPERTY DESCRIPTION

Explore Lower Valley's untapped potential of 3.52 acres of prime real estate. This pristine property consists of 6 subdivided lots, which are high and dry, and all lots have road access. This isn't just land; it's a blank canvas with boundless opportunity! Embrace the future with this remarkable 3.52-acre property at a 10-foot elevation. Situated close to the expansion of the East-West Arterial and surrounded by upcoming developments, the possibilities for this land are vast. The choices are plentiful, with the potential for a residential subdivision, retirement community, wellness resort & retreat, or animal sanctuary. Additionally, the nutrient-rich soil opens up opportunities for agricultural ventures. Whether you choose to develop, sell, or savour this slice of paradise, this property offers a promising canvas for a variety of future endeavours. 5 Minutes to Countryside Shopping, 10 Minutes to Grand Harbour, 20 minutes to George Town and less than 30 Minutes to SMB and Camana Bay. Don't miss out on this rare opportunity. Note that the property is priced at land value, but included is a +3000 sf house, 500 sf garage, two sheds on a concrete foundation, two wells, a generator, a pool, and a cabana. The house has been well cared for and would be an excellent opportunity to serve as a clubhouse or sales office or keep and renovate into your own dream home. For more info, please go to www.lowervalleyland.com