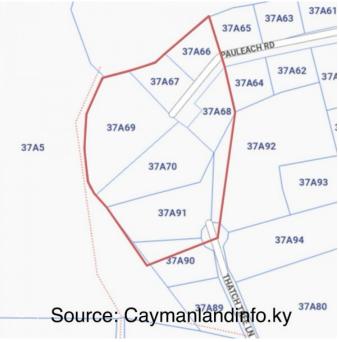

# PROPERTY FEATURES

Views Garden View, Inland

Block 37A

Parcel 66/67/68/69/70/91
Zoning Low Density residential

Road Frontage 539