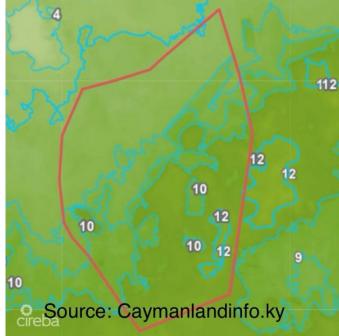

# PROPERTY FEATURES

Views Garden View, Inland

Block 37A

Parcel 66/67/68/69/70/91
Zoning Low Density residential

Road Frontage 539