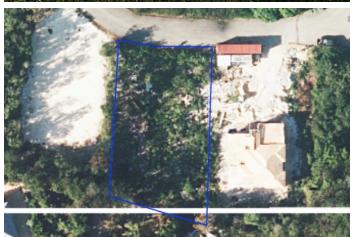

### PROPERTY DETAILS

Price: CI\$250,000 MLS#: 417572 Type: Land Listing Type: Low Density ResidentialStatus: Current Width: 85

Depth: 160 Acres: 0.2986

### PROPERTY FEATURES

Views Garden View

Block 32C Parcel 341

Zoning Low Density residential