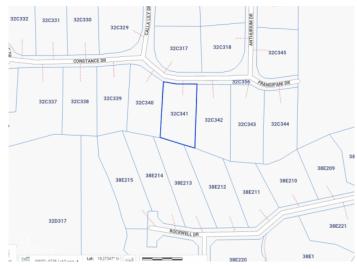

### PROPERTY DETAILS

Price: CI\$250,000 MLS#: 417572 Type: Land Listing Type: Low Density ResidentialStatus: Current Width: 85

Depth: 160 Acres: 0.2986

### PROPERTY FEATURES

Views Garden View

Block 32C Parcel 341

Zoning Low Density residential