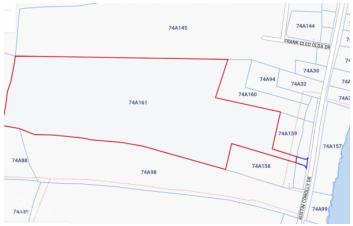

### PROPERTY DESCRIPTION

Great investment for development land. Together, these two lots make up 12+ acres in the area known as Sand Bluff in Gun Bay. Entrance parcel 74A 155 has an elevation of 15' with approx 45' drive entrance, with sloping elevations into 74A 161. Lot 74A 161 is virgin land that has never been cleared with 6' & 9' elevations! Minutes to the East End shopping plaza, many restaurants, Morritts, The Reef Resort & the Queen's Highway, home to many million dollar properties. With many new high-end developments about to break ground in the area, this is a great opportunity & location to invest. New bypass road will be constructed, making travel convenient to the East End. Easy living, tropical breezes, public beaches, we call this area PARADISE!

#### PROPERTY FEATURES

| Views         | Garden View             |
|---------------|-------------------------|
| Block         | 74A                     |
| Parcel        | 161, 155                |
| Zoning        | Agriculture/Residential |
| Road Frontage | 50'                     |
| Soil          | Rock                    |