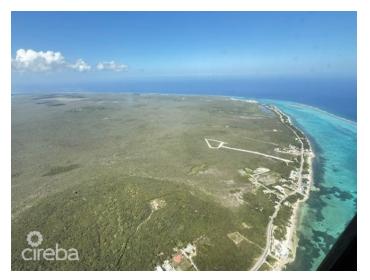

### PROPERTY DESCRIPTION

Great investment for development land. Together, these two lots make up 12+ acres in the area known as Sand Bluff in Gun Bay. Entrance parcel 74A 155 has an elevation of 15' with approx 45' drive entrance, with sloping elevations into 74A 161. Lot 74A 161 is virgin land that has never been cleared with 6' & 9' elevations! Minutes to the East End shopping plaza, many restaurants, Morritts, The Reef Resort & the Queen's Highway, home to many million dollar properties. With many new high-end developments about to break ground in the area, this is a great opportunity & location to invest. New bypass road will be constructed, making travel convenient to the East End. Easy living, tropical breezes, public beaches, we call this area PARADISE!