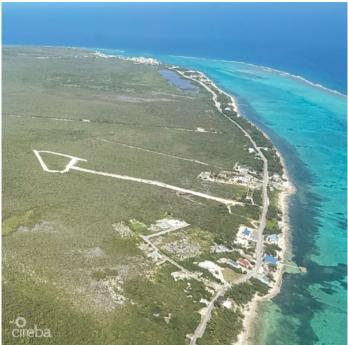

### PROPERTY DESCRIPTION

Great investment for development land. Together, these two lots make up 12+ acres in the area known as Sand Bluff in Gun Bay. Entrance parcel 74A 155 has an elevation of 15' with approx 45' drive entrance, with sloping elevations into 74A 161. Lot 74A 161 is virgin land that has never been cleared with 6' & 9' elevations! Minutes to the East End shopping plaza, many restaurants, Morritts, The Reef Resort & the Queen's Highway, home to many million dollar properties. With many new high-end developments about to break ground in the area, this is a great opportunity & location to invest. New bypass road will be constructed, making travel convenient to the East End. Easy living, tropical breezes, public beaches, we call this area PARADISE!