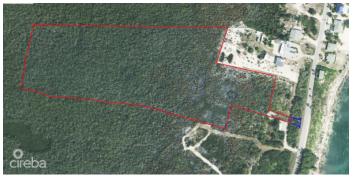

### PROPERTY DESCRIPTION

Great investment for development land. Together, these two lots make up 12+ acres in the area known as Sand Bluff in Gun Bay. Entrance parcel 74A 155 has an elevation of 15' with approx 45' drive entrance, with sloping elevations into 74A 161. Lot 74A 161 is virgin land that has never been cleared with 6' & 9' elevations! Minutes to the East End shopping plaza, many restaurants, Morritts, The Reef Resort & the Queen's Highway, home to many million dollar properties. With many new high-end developments about to break ground in the area, this is a great opportunity & location to invest. New bypass road will be constructed, making travel convenient to the East End. Easy living, tropical breezes, public beaches, we call this area PARADISE!

#### PROPERTY FEATURES

| Views         | Garden View             |
|---------------|-------------------------|
| Block         | 74A                     |
| Parcel        | 161, 155                |
| Zoning        | Agriculture/Residential |
| Road Frontage | 50'                     |
| Soil          | Rock                    |