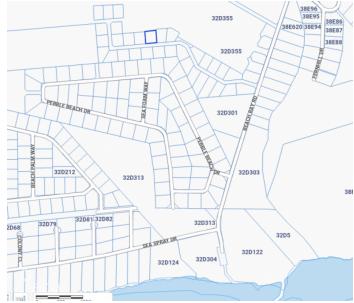

## PROPERTY DESCRIPTION

Discover Serenity at Pedro Point - Beach Bay's Premier Lot Elevated Living in Lower Valley Imagine a canvas on which your dream home materializes, a place where nature's beauty blends seamlessly with the vibrant Caymanian lifestyle. Welcome to the Beach Bay house lot at Pedro Point, an exclusive offering in the tranquil Lower Valley. The Pedro Point Advantage This new subdivision, nestled 34 feet above sea level, provides a rare blend of elevation and ease of construction, already cleared, filled, and awaiting your architectural vision. The Pedro Point promises not just a home but a private retreat. Close to Comforts Your future home is just a short drive from Countryside Shopping Village, which provides a convenient and diverse shopping experience with various amenities, services, and dining options. Balance serenity with accessibility in a location that offers both seclusion and connectivity. Foundation for Your Future As the Cayman Islands continue to flourish, the Beach Bay house lot at Pedro Point is uniquely positioned as a foundational piece for your custom-designed sanctuary, embodying the highest living standards. Living at New Heights In the Cayman Islands, life above the rest isn't just a metaphor. This property's unique selling proposition is its altitude—34 feet above the everyday—which provides you with a view and a perspective on island living that's as elevated as your aspirations. Imagine waking up to the gentle caress of ocean breezes, with a view that stretches as far as the eye can see. From this lofty perch, you'll gain a new appreciation for the beauty and serenity of island living Make Your Vision Reality Don't just dream. Contact today and take the first step toward your desired life. The Beach Bay house lot at Pedro Point is more than a location; it's the beginning of your legacy. How do you want to live your life?

### PROPERTY FEATURES

| Views  | Garden View             |
|--------|-------------------------|
| Block  | 32D                     |
| Parcel | 346                     |
| Zoning | Low Density residential |