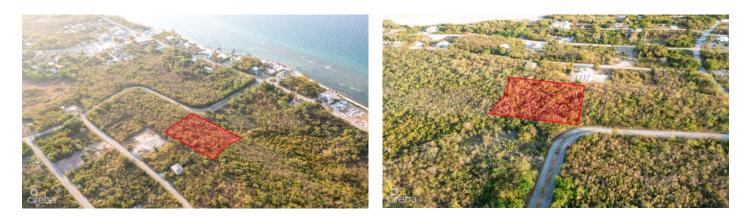

## PROPERTY DESCRIPTION

This prime 1.341-acre property is situated on Splendid View Blvd in the sought-after North Side area, ideally zoned for mediumdensity residential development. Its well-proportioned layout makes it an excellent site for constructing either a multifamily complex or several apartment buildings. Offering a prime opportunity for developers, this lot is positioned in a rapidly expanding neighborhood, promising a substantial potential return on investment. It is well-suited for those planning to build anything from a residential complex to multiple family dwellings. Capitalizing on this property in North Side not only means investing in a flourishing community but also setting the stage for a prosperous real estate endeavor. Consider this top-tier location on Splendid View Blvd for your next significant project and secure a lucrative future in property development.