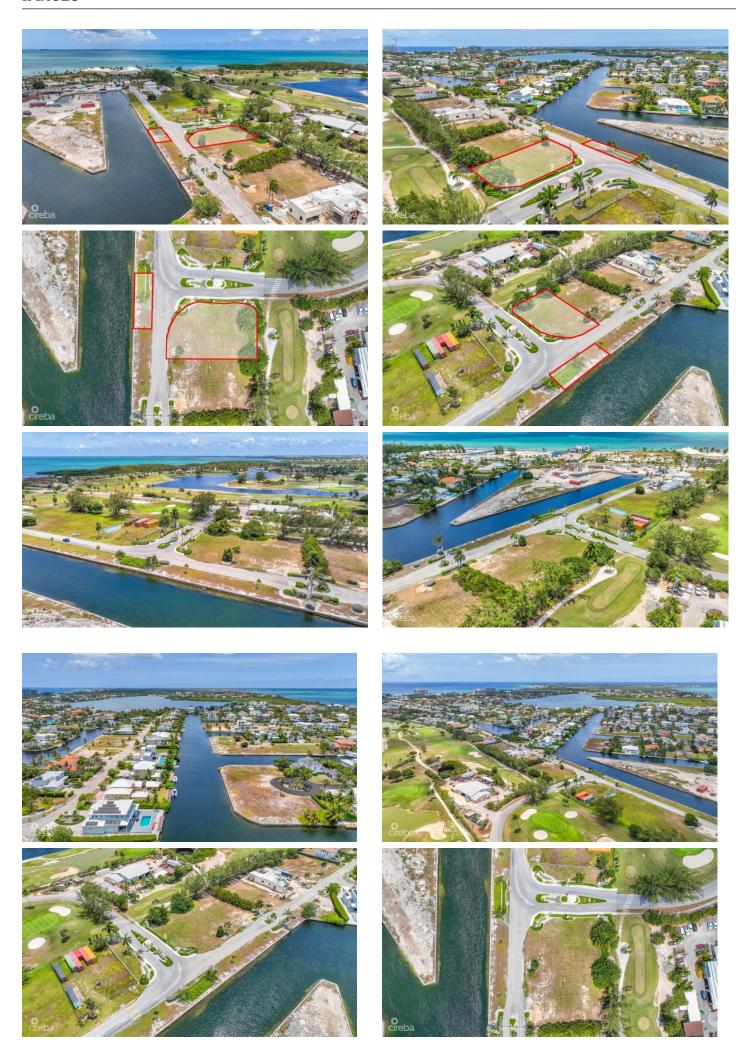

# PRIME CANAL FRONT LAND IN CRYSTAL HARBOUR

Seven Mile Corridor, Cayman Islands

## PROPERTY DETAILS

Price: US\$1,065,000 MLS#: 417620 Type: Land Listing Type: Low Density ResidentialStatus: Current Width: 95

Depth: 150 Acres: 0.3714

## PROPERTY DESCRIPTION

Explore this remarkable opportunity to realize your dream vacation home in the prestigious Crystal Harbour neighborhood! Revel in breathtaking views and effortless direct canal access. With a recently reduced price and approved plans readily available, seize this moment to craft the Caribbean home you've always desired.

#### PROPERTY FEATURES

Views Canal Front, Golf View

Block 17A Parcel 138

Zoning Low Density residential

Road Frontage 240 Soil Marl