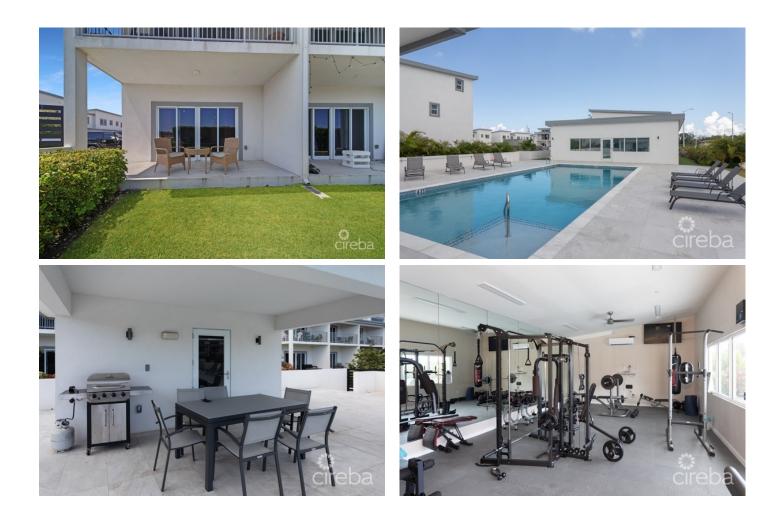

#### PROPERTY DESCRIPTION

Downtown Reach is a recently built development with gated access, assigned parking for each unit, a swimming pool, and a fitness gym. This one bedroom condo is ground level with the main living space, kitchen, and dining leading out to a semi-private patio and garden area. A large sliding door allows for ample natural light to pour in. A single bedroom with ensuite and a half bath off the main entry complete the condo. Easy drive to town and SMB and also great access to Grand Harbour and Harbour Walk facilities.