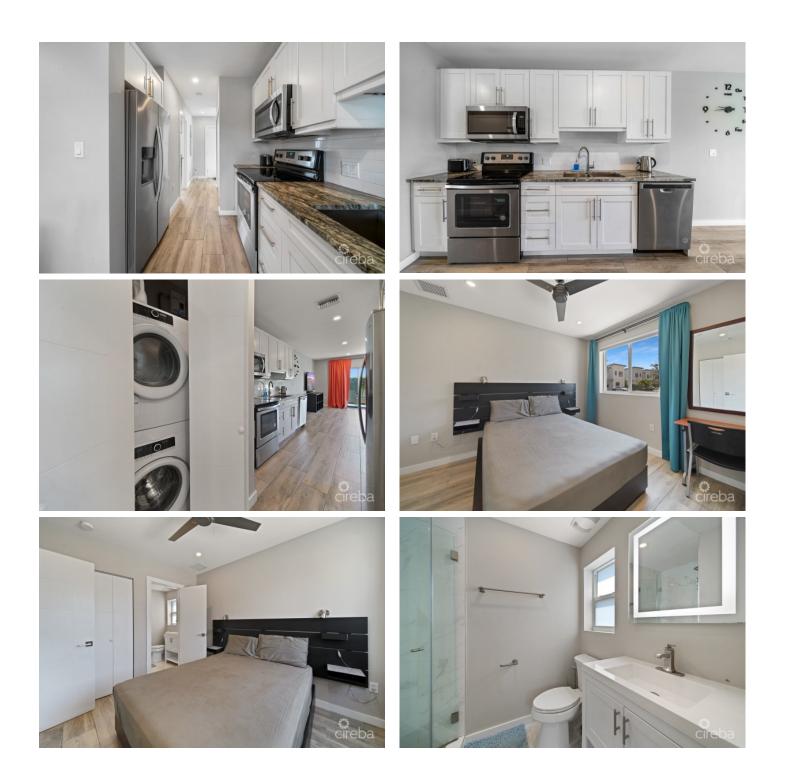

#### PROPERTY DESCRIPTION

Downtown Reach is a recently built development with gated access, assigned parking for each unit, a swimming pool, and a fitness gym. This one bedroom condo is ground level with the main living space, kitchen, and dining leading out to a semi-private patio and garden area. A large sliding door allows for ample natural light to pour in. A single bedroom with ensuite and a half bath off the main entry complete the condo. Easy drive to town and SMB and also great access to Grand Harbour and Harbour Walk facilities.