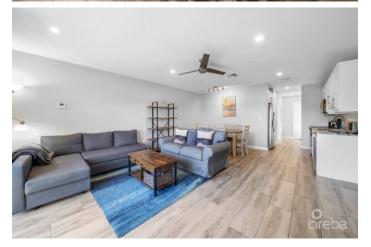

#### PROPERTY DESCRIPTION

Downtown Reach is a recently built development with gated access, assigned parking for each unit, a swimming pool, and a fitness gym. This one bedroom condo is ground level with the main living space, kitchen, and dining leading out to a semi-private patio and garden area. A large sliding door allows for ample natural light to pour in. A single bedroom with ensuite and a half bath off the main entry complete the condo. Easy drive to town and SMB and also great access to Grand Harbour and Harbour Walk facilities.