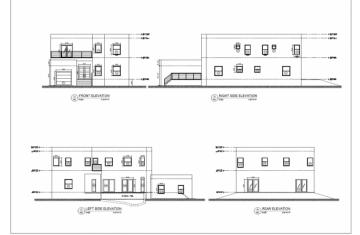

# PROPERTY DESCRIPTION

0.26 Acre lot on Austin Conolly Drive Nestled in the serene enclave of Colliers, East End, along the picturesque Austin Conolly Drive, lies a breathtaking house lot awaiting its fortunate owner. With its elevated terrain and commanding position, this parcel of high land offers a commanding view of the surrounding landscape. Moreover, this lot comes with approved house plans, a valuable asset that will save the purchaser both time and money. With the plans already in place, you can bypass the lengthy process of design approval and construction planning, allowing you to start building your dream home without delay. In this idyllic setting, where the possibilities are as boundless as the sea, your dream home awaits.