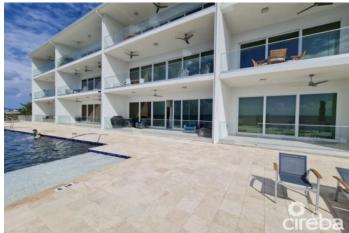

# PROPERTY DESCRIPTION

Introducing the epitome of luxury living at Lighthouse Point Residences Strata 905, Unit 101. This ground floor unit boasts unparalleled elegance and sophistication, offering a tranquil retreat amidst the stunning backdrop of the West Bay location. Unit 101 features one bedroom, one bathroom, and spans an expansive 1035 square feet of meticulously designed living space. The unit's thoughtful layout maximizes functionality while exuding an aura of refined comfort. Nestled in a prime oceanfront location, residents of Unit 101 are treated to breathtaking views and direct access to the pool deck, creating a seamless indoor-outdoor living experience. Imagine waking up to the gentle sound of waves lapping against the shore and enjoying spectacular sunsets from the comfort of your own home. This exclusive residence is situated in one of West Bay's most coveted neighborhoods, offering a serene ambiance and a sense of tranquility away from the hustle and bustle of city life. With its idyllic surroundings and upscale amenities, Lighthouse Point Residences Strata 905 epitomizes luxury coastal living at its finest. To enhance the convenience of homeownership, strata fees are paid quarterly, ensuring a hassle-free experience for residents. Experience the pinnacle of luxury living at Lighthouse Point Residences Strata 905, Unit 101. Contact us today to schedule a private viewing and discover your dream home by the sea. KINDLY NOTE THAT THE PROPERTY IS CURRENTLY UNDER RENOVATION