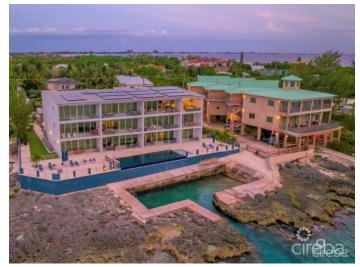

# PROPERTY DESCRIPTION

Introducing the epitome of luxury living at Lighthouse Point Residences Strata 905, Unit 101. This ground floor unit boasts unparalleled elegance and sophistication, offering a tranquil retreat amidst the stunning backdrop of the West Bay location. Unit 101 features one bedroom, one bathroom, and spans an expansive 1035 square feet of meticulously designed living space. The unit's thoughtful layout maximizes functionality while exuding an aura of refined comfort. Nestled in a prime oceanfront location, residents of Unit 101 are treated to breathtaking views and direct access to the pool deck, creating a seamless indoor-outdoor living experience. Imagine waking up to the gentle sound of waves lapping against the shore and enjoying spectacular sunsets from the comfort of your own home. This exclusive residence is situated in one of West Bay's most coveted neighborhoods, offering a serene ambiance and a sense of tranquility away from the hustle and bustle of city life. With its idyllic surroundings and upscale amenities, Lighthouse Point Residences Strata 905 epitomizes luxury coastal living at its finest. To enhance the convenience of homeownership, strata fees are paid quarterly, ensuring a hassle-free experience for residents. Experience the pinnacle of luxury living at Lighthouse Point Residences Strata 905, Unit 101. Contact us today to schedule a private viewing and discover your dream home by the sea. KINDLY NOTE THAT THE PROPERTY IS CURRENTLY UNDER RENOVATION

# PROPERTY FEATURES

Views Ocean View, Ocean Front

Block 1E Parcel 14H1