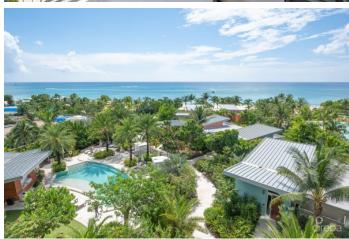

## PROPERTY DESCRIPTION

Located on the 4th floor of the prestigious Seafire Residences at the Kimpton Seafire Resort & Spa in the Cayman Islands, this exquisite apartment offers unparalleled luxury and breathtaking views of the Caribbean Sea. Boasting 3 spacious bedrooms and 3.5 elegantly designed bathrooms, this residence combines modern sophistication with tropical charm. The master suite is adjoined by an ocean facing terrace, a large walk-in closet and modern en-suite bathroom. Two additional bedrooms with en-suite bathrooms face the North Sound affording water views from both side of the apartment. Enjoy expansive living areas filled with natural light, a state-of-the-art kitchen with top of the line appliances, and private balconies perfect for relaxing and entertaining. As part of the Seafire community, residents have access to world-class amenities, including the white sands of the beautiful Seven Mile Beach, two sparkling swimming pools, including The Oasis which is exclusive to residence guests and owners, landscaped grounds, on-site restaurants, a gym and a luxurious spa. The exclusive roof-top terrace, the Nest, offers residents expansive views of both Seven Mile Beach and the North Sound. Additional features include underground parking with electric car charging stations, an on-site Residence Manager, 24 hour security team and a dedicated concierge. Experience the ultimate in island living at this premier waterfront property.