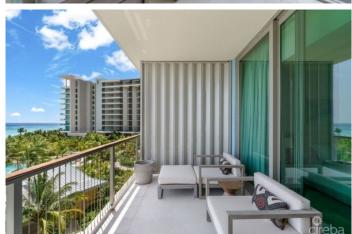

## PROPERTY DESCRIPTION

Located on the 4th floor of the prestigious Seafire Residences at the Kimpton Seafire Resort & Spa in the Cayman Islands, this exquisite apartment offers unparalleled luxury and breathtaking views of the Caribbean Sea. Boasting 3 spacious bedrooms and 3.5 elegantly designed bathrooms, this residence combines modern sophistication with tropical charm. The master suite is adjoined by an ocean facing terrace, a large walk-in closet and modern en-suite bathroom. Two additional bedrooms with en-suite bathrooms face the North Sound affording water views from both side of the apartment. Enjoy expansive living areas filled with natural light, a state-of-the-art kitchen with top of the line appliances, and private balconies perfect for relaxing and entertaining. As part of the Seafire community, residents have access to world-class amenities, including the white sands of the beautiful Seven Mile Beach, two sparkling swimming pools, including The Oasis which is exclusive to residence guests and owners, landscaped grounds, on-site restaurants, a gym and a luxurious spa. The exclusive roof-top terrace, the Nest, offers residents expansive views of both Seven Mile Beach and the North Sound. Additional features include underground parking with electric car charging stations, an on-site Residence Manager, 24 hour security team and a dedicated concierge. Experience the ultimate in island living at this premier waterfront property.