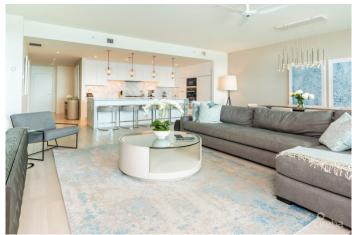

## PROPERTY DESCRIPTION

Located on the 4th floor of the prestigious Seafire Residences at the Kimpton Seafire Resort & Spa in the Cayman Islands, this exquisite apartment offers unparalleled luxury and breathtaking views of the Caribbean Sea. Boasting 3 spacious bedrooms and 3.5 elegantly designed bathrooms, this residence combines modern sophistication with tropical charm. The master suite is adjoined by an ocean facing terrace, a large walk-in closet and modern en-suite bathroom. Two additional bedrooms with en-suite bathrooms face the North Sound affording water views from both side of the apartment. Enjoy expansive living areas filled with natural light, a state-of-the-art kitchen with top of the line appliances, and private balconies perfect for relaxing and entertaining. As part of the Seafire community, residents have access to world-class amenities, including the white sands of the beautiful Seven Mile Beach, two sparkling swimming pools, including The Oasis which is exclusive to residence guests and owners, landscaped grounds, on-site restaurants, a gym and a luxurious spa. The exclusive roof-top terrace, the Nest, offers residents expansive views of both Seven Mile Beach and the North Sound. Additional features include underground parking with electric car charging stations, an on-site Residence Manager, 24 hour security team and a dedicated concierge. Experience the ultimate in island living at this premier waterfront property.