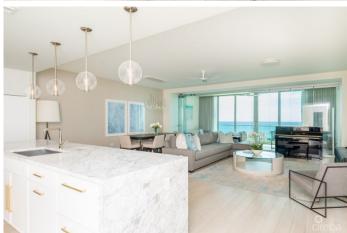

## PROPERTY DESCRIPTION

Located on the 4th floor of the prestigious Seafire Residences at the Kimpton Seafire Resort & Spa in the Cayman Islands, this exquisite apartment offers unparalleled luxury and breathtaking views of the Caribbean Sea. Boasting 3 spacious bedrooms and 3.5 elegantly designed bathrooms, this residence combines modern sophistication with tropical charm. The master suite is adjoined by an ocean facing terrace, a large walk-in closet and modern en-suite bathroom. Two additional bedrooms with en-suite bathrooms face the North Sound affording water views from both side of the apartment. Enjoy expansive living areas filled with natural light, a state-of-the-art kitchen with top of the line appliances, and private balconies perfect for relaxing and entertaining. As part of the Seafire community, residents have access to world-class amenities, including the white sands of the beautiful Seven Mile Beach, two sparkling swimming pools, including The Oasis which is exclusive to residence guests and owners, landscaped grounds, on-site restaurants, a gym and a luxurious spa. The exclusive roof-top terrace, the Nest, offers residents expansive views of both Seven Mile Beach and the North Sound. Additional features include underground parking with electric car charging stations, an on-site Residence Manager, 24 hour security team and a dedicated concierge. Experience the ultimate in island living at this premier waterfront property.