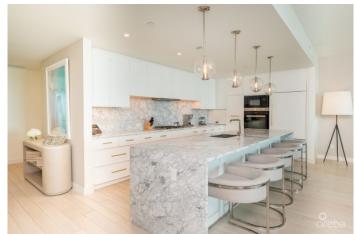

## PROPERTY DESCRIPTION

Located on the 4th floor of the prestigious Seafire Residences at the Kimpton Seafire Resort & Spa in the Cayman Islands, this exquisite apartment offers unparalleled luxury and breathtaking views of the Caribbean Sea. Boasting 3 spacious bedrooms and 3.5 elegantly designed bathrooms, this residence combines modern sophistication with tropical charm. The master suite is adjoined by an ocean facing terrace, a large walk-in closet and modern en-suite bathroom. Two additional bedrooms with en-suite bathrooms face the North Sound affording water views from both side of the apartment. Enjoy expansive living areas filled with natural light, a state-of-the-art kitchen with top of the line appliances, and private balconies perfect for relaxing and entertaining. As part of the Seafire community, residents have access to world-class amenities, including the white sands of the beautiful Seven Mile Beach, two sparkling swimming pools, including The Oasis which is exclusive to residence guests and owners, landscaped grounds, on-site restaurants, a gym and a luxurious spa. The exclusive roof-top terrace, the Nest, offers residents expansive views of both Seven Mile Beach and the North Sound. Additional features include underground parking with electric car charging stations, an on-site Residence Manager, 24 hour security team and a dedicated concierge. Experience the ultimate in island living at this premier waterfront property.