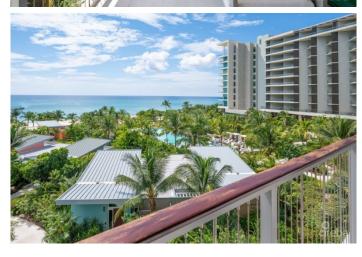

## PROPERTY DESCRIPTION

Located on the 4th floor of the prestigious Seafire Residences at the Kimpton Seafire Resort & Spa in the Cayman Islands, this exquisite apartment offers unparalleled luxury and breathtaking views of the Caribbean Sea. Boasting 3 spacious bedrooms and 3.5 elegantly designed bathrooms, this residence combines modern sophistication with tropical charm. The master suite is adjoined by an ocean facing terrace, a large walk-in closet and modern en-suite bathroom. Two additional bedrooms with en-suite bathrooms face the North Sound affording water views from both side of the apartment. Enjoy expansive living areas filled with natural light, a state-of-the-art kitchen with top of the line appliances, and private balconies perfect for relaxing and entertaining. As part of the Seafire community, residents have access to world-class amenities, including the white sands of the beautiful Seven Mile Beach, two sparkling swimming pools, including The Oasis which is exclusive to residence guests and owners, landscaped grounds, on-site restaurants, a gym and a luxurious spa. The exclusive roof-top terrace, the Nest, offers residents expansive views of both Seven Mile Beach and the North Sound. Additional features include underground parking with electric car charging stations, an on-site Residence Manager, 24 hour security team and a dedicated concierge. Experience the ultimate in island living at this premier waterfront property.