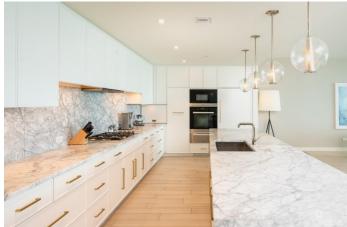

## PROPERTY DESCRIPTION

Located on the 4th floor of the prestigious Seafire Residences at the Kimpton Seafire Resort & Spa in the Cayman Islands, this exquisite apartment offers unparalleled luxury and breathtaking views of the Caribbean Sea. Boasting 3 spacious bedrooms and 3.5 elegantly designed bathrooms, this residence combines modern sophistication with tropical charm. The master suite is adjoined by an ocean facing terrace, a large walk-in closet and modern en-suite bathroom. Two additional bedrooms with en-suite bathrooms face the North Sound affording water views from both side of the apartment. Enjoy expansive living areas filled with natural light, a state-of-the-art kitchen with top of the line appliances, and private balconies perfect for relaxing and entertaining. As part of the Seafire community, residents have access to world-class amenities, including the white sands of the beautiful Seven Mile Beach, two sparkling swimming pools, including The Oasis which is exclusive to residence guests and owners, landscaped grounds, on-site restaurants, a gym and a luxurious spa. The exclusive roof-top terrace, the Nest, offers residents expansive views of both Seven Mile Beach and the North Sound. Additional features include underground parking with electric car charging stations, an on-site Residence Manager, 24 hour security team and a dedicated concierge. Experience the ultimate in island living at this premier waterfront property.