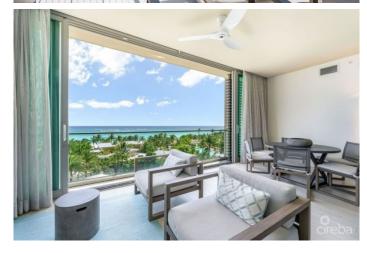

## PROPERTY DESCRIPTION

Located on the 4th floor of the prestigious Seafire Residences at the Kimpton Seafire Resort & Spa in the Cayman Islands, this exquisite apartment offers unparalleled luxury and breathtaking views of the Caribbean Sea. Boasting 3 spacious bedrooms and 3.5 elegantly designed bathrooms, this residence combines modern sophistication with tropical charm. The master suite is adjoined by an ocean facing terrace, a large walk-in closet and modern en-suite bathroom. Two additional bedrooms with en-suite bathrooms face the North Sound affording water views from both side of the apartment. Enjoy expansive living areas filled with natural light, a state-of-the-art kitchen with top of the line appliances, and private balconies perfect for relaxing and entertaining. As part of the Seafire community, residents have access to world-class amenities, including the white sands of the beautiful Seven Mile Beach, two sparkling swimming pools, including The Oasis which is exclusive to residence guests and owners, landscaped grounds, on-site restaurants, a gym and a luxurious spa. The exclusive roof-top terrace, the Nest, offers residents expansive views of both Seven Mile Beach and the North Sound. Additional features include underground parking with electric car charging stations, an on-site Residence Manager, 24 hour security team and a dedicated concierge. Experience the ultimate in island living at this premier waterfront property.