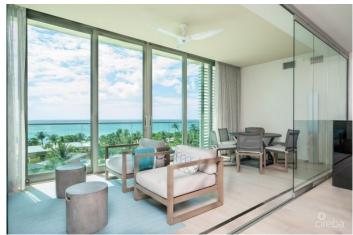

## PROPERTY DESCRIPTION

Located on the 4th floor of the prestigious Seafire Residences at the Kimpton Seafire Resort & Spa in the Cayman Islands, this exquisite apartment offers unparalleled luxury and breathtaking views of the Caribbean Sea. Boasting 3 spacious bedrooms and 3.5 elegantly designed bathrooms, this residence combines modern sophistication with tropical charm. The master suite is adjoined by an ocean facing terrace, a large walk-in closet and modern en-suite bathroom. Two additional bedrooms with en-suite bathrooms face the North Sound affording water views from both side of the apartment. Enjoy expansive living areas filled with natural light, a state-of-the-art kitchen with top of the line appliances, and private balconies perfect for relaxing and entertaining. As part of the Seafire community, residents have access to world-class amenities, including the white sands of the beautiful Seven Mile Beach, two sparkling swimming pools, including The Oasis which is exclusive to residence guests and owners, landscaped grounds, on-site restaurants, a gym and a luxurious spa. The exclusive roof-top terrace, the Nest, offers residents expansive views of both Seven Mile Beach and the North Sound. Additional features include underground parking with electric car charging stations, an on-site Residence Manager, 24 hour security team and a dedicated concierge. Experience the ultimate in island living at this premier waterfront property.