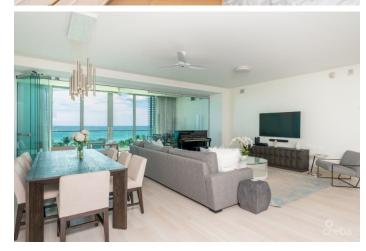

## PROPERTY DESCRIPTION

Located on the 4th floor of the prestigious Seafire Residences at the Kimpton Seafire Resort & Spa in the Cayman Islands, this exquisite apartment offers unparalleled luxury and breathtaking views of the Caribbean Sea. Boasting 3 spacious bedrooms and 3.5 elegantly designed bathrooms, this residence combines modern sophistication with tropical charm. The master suite is adjoined by an ocean facing terrace, a large walk-in closet and modern en-suite bathroom. Two additional bedrooms with en-suite bathrooms face the North Sound affording water views from both side of the apartment. Enjoy expansive living areas filled with natural light, a state-of-the-art kitchen with top of the line appliances, and private balconies perfect for relaxing and entertaining. As part of the Seafire community, residents have access to world-class amenities, including the white sands of the beautiful Seven Mile Beach, two sparkling swimming pools, including The Oasis which is exclusive to residence guests and owners, landscaped grounds, on-site restaurants, a gym and a luxurious spa. The exclusive roof-top terrace, the Nest, offers residents expansive views of both Seven Mile Beach and the North Sound. Additional features include underground parking with electric car charging stations, an on-site Residence Manager, 24 hour security team and a dedicated concierge. Experience the ultimate in island living at this premier waterfront property.