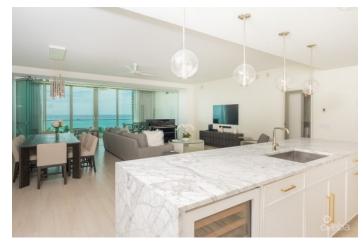

## PROPERTY DESCRIPTION

Located on the 4th floor of the prestigious Seafire Residences at the Kimpton Seafire Resort & Spa in the Cayman Islands, this exquisite apartment offers unparalleled luxury and breathtaking views of the Caribbean Sea. Boasting 3 spacious bedrooms and 3.5 elegantly designed bathrooms, this residence combines modern sophistication with tropical charm. The master suite is adjoined by an ocean facing terrace, a large walk-in closet and modern en-suite bathroom. Two additional bedrooms with en-suite bathrooms face the North Sound affording water views from both side of the apartment. Enjoy expansive living areas filled with natural light, a state-of-the-art kitchen with top of the line appliances, and private balconies perfect for relaxing and entertaining. As part of the Seafire community, residents have access to world-class amenities, including the white sands of the beautiful Seven Mile Beach, two sparkling swimming pools, including The Oasis which is exclusive to residence guests and owners, landscaped grounds, on-site restaurants, a gym and a luxurious spa. The exclusive roof-top terrace, the Nest, offers residents expansive views of both Seven Mile Beach and the North Sound. Additional features include underground parking with electric car charging stations, an on-site Residence Manager, 24 hour security team and a dedicated concierge. Experience the ultimate in island living at this premier waterfront property.