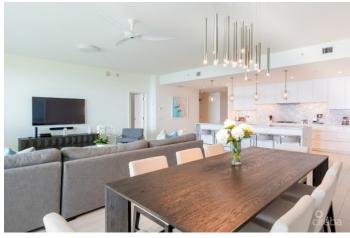

## PROPERTY DESCRIPTION

Located on the 4th floor of the prestigious Seafire Residences at the Kimpton Seafire Resort & Spa in the Cayman Islands, this exquisite apartment offers unparalleled luxury and breathtaking views of the Caribbean Sea. Boasting 3 spacious bedrooms and 3.5 elegantly designed bathrooms, this residence combines modern sophistication with tropical charm. The master suite is adjoined by an ocean facing terrace, a large walk-in closet and modern en-suite bathroom. Two additional bedrooms with en-suite bathrooms face the North Sound affording water views from both side of the apartment. Enjoy expansive living areas filled with natural light, a state-of-the-art kitchen with top of the line appliances, and private balconies perfect for relaxing and entertaining. As part of the Seafire community, residents have access to world-class amenities, including the white sands of the beautiful Seven Mile Beach, two sparkling swimming pools, including The Oasis which is exclusive to residence guests and owners, landscaped grounds, on-site restaurants, a gym and a luxurious spa. The exclusive roof-top terrace, the Nest, offers residents expansive views of both Seven Mile Beach and the North Sound. Additional features include underground parking with electric car charging stations, an on-site Residence Manager, 24 hour security team and a dedicated concierge. Experience the ultimate in island living at this premier waterfront property.