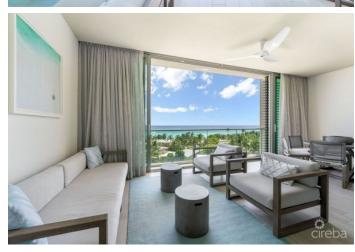

## PROPERTY DESCRIPTION

Located on the 4th floor of the prestigious Seafire Residences at the Kimpton Seafire Resort & Spa in the Cayman Islands, this exquisite apartment offers unparalleled luxury and breathtaking views of the Caribbean Sea. Boasting 3 spacious bedrooms and 3.5 elegantly designed bathrooms, this residence combines modern sophistication with tropical charm. The master suite is adjoined by an ocean facing terrace, a large walk-in closet and modern en-suite bathroom. Two additional bedrooms with en-suite bathrooms face the North Sound affording water views from both side of the apartment. Enjoy expansive living areas filled with natural light, a state-of-the-art kitchen with top of the line appliances, and private balconies perfect for relaxing and entertaining. As part of the Seafire community, residents have access to world-class amenities, including the white sands of the beautiful Seven Mile Beach, two sparkling swimming pools, including The Oasis which is exclusive to residence guests and owners, landscaped grounds, on-site restaurants, a gym and a luxurious spa. The exclusive roof-top terrace, the Nest, offers residents expansive views of both Seven Mile Beach and the North Sound. Additional features include underground parking with electric car charging stations, an on-site Residence Manager, 24 hour security team and a dedicated concierge. Experience the ultimate in island living at this premier waterfront property.