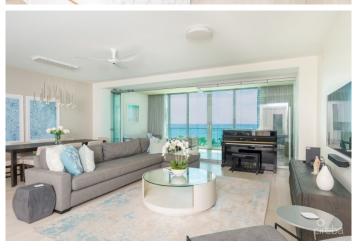

## PROPERTY DESCRIPTION

Located on the 4th floor of the prestigious Seafire Residences at the Kimpton Seafire Resort & Spa in the Cayman Islands, this exquisite apartment offers unparalleled luxury and breathtaking views of the Caribbean Sea. Boasting 3 spacious bedrooms and 3.5 elegantly designed bathrooms, this residence combines modern sophistication with tropical charm. The master suite is adjoined by an ocean facing terrace, a large walk-in closet and modern en-suite bathroom. Two additional bedrooms with en-suite bathrooms face the North Sound affording water views from both side of the apartment. Enjoy expansive living areas filled with natural light, a state-of-the-art kitchen with top of the line appliances, and private balconies perfect for relaxing and entertaining. As part of the Seafire community, residents have access to world-class amenities, including the white sands of the beautiful Seven Mile Beach, two sparkling swimming pools, including The Oasis which is exclusive to residence guests and owners, landscaped grounds, on-site restaurants, a gym and a luxurious spa. The exclusive roof-top terrace, the Nest, offers residents expansive views of both Seven Mile Beach and the North Sound. Additional features include underground parking with electric car charging stations, an on-site Residence Manager, 24 hour security team and a dedicated concierge. Experience the ultimate in island living at this premier waterfront property.