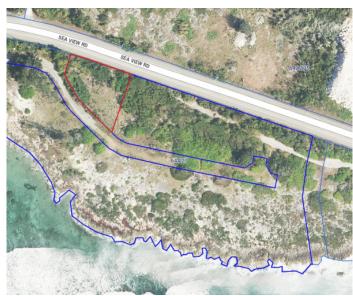

## PROPERTY DESCRIPTION

Lot 2 at Half Moon Bay is a 0.32 acre parcel in this beautiful subdivision overlooking the stunning waters and pristine coastline of High Rock. Zoned Beach Resort/ Residential, this zoning affords many options to the discerning investor looking to capitalise on the area's potential for development. Image sourced from Lands and Survey website at caymanlandinfo.ky.