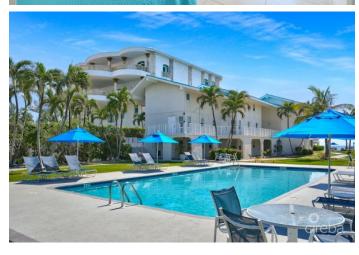

## PROPERTY DESCRIPTION

Step out your door and right onto the world-famous, Seven Mile Beach. This 2 bedroom, 2 bathroom condo was keenly renovated to increase the use and efficiency of the space. It easily catches the golden Caribbean sun through floor to ceiling windows providing ample natural light throughout. The master bedroom, with a king-size bed, holds an en suite bath with walk-in rain shower and laundry. A second entry door in the other bedroom allows for extra privacy or can be open to the main kitchen. A modern and sophisticated kitchen shares the space with dining for six and an oceanfront living room. This is an ideal location to enjoy unforgettable sunsets from your Cayman home or move outside to patio seating only inches from the sand of Seven Mile Beach. The Cayman Reef Resort also offers a tennis court and central outdoor pool among well-maintained landscaping. This area of Seven Mile Beach is only a few minutes walk from Camana Bay as well as a selection of retail shops and restaurants. With the ability to sleep up to five, this condo can also be used as a vacation or short-term rental with a substantial return on your Cayman real estate investment - inquire for a rental history. The Cayman Islands offers the highest quality standard of living in the Caribbean - an offshore tax-neutral island with various residency options.