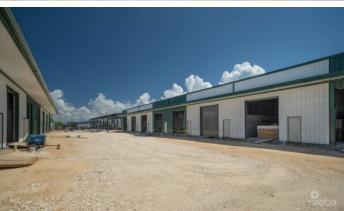

## PROPERTY DESCRIPTION

Rare opportunity to purchase a new warehouse unit located in the heart of Industrial Park on Dorcy Drive proximate to the airport. Fairmile Warehouses will feature a total of 32 units across four buildings. The warehouses are currently under construction with a completion date of July 2024. Units have 12' wide x 14' metal roll up door and two 3' x 7' pedestrian doors at front and rear of building. Structure Steel Building designed to withstand 150 mph basic wind speed, with 26 gauge exterior wall panels. Roof panels are 26 gauge galvalume on steel purlins. Concrete foundations to +8'-0" above MLS, with sealed concrete finish. Agent owned