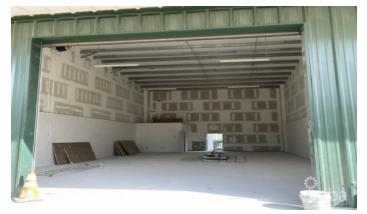

## PROPERTY DESCRIPTION

Rare opportunity to purchase a new warehouse unit located in the heart of Industrial Park on Dorcy Drive proximate to the airport. Fairmile Warehouses will feature a total of 32 units across four buildings. The warehouses are currently under construction with a completion date of July 2024. Units have 12' wide x 14' metal roll up door and two 3' x 7' pedestrian doors at front and rear of building. Structure Steel Building designed to withstand 150 mph basic wind speed, with 26 gauge exterior wall panels. Roof panels are 26 gauge galvalume on steel purlins. Concrete foundations to +8'-0" above MLS, with sealed concrete finish. Agent owned