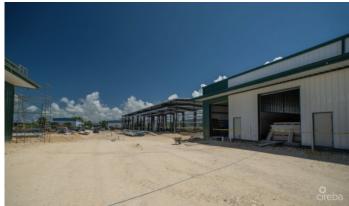

## PROPERTY DESCRIPTION

Rare opportunity to purchase a new warehouse unit located in the heart of Industrial Park on Dorcy Drive proximate to the airport. Fairmile Warehouses will feature a total of 32 units across four buildings. The warehouses are currently under construction with a completion date of July 2024. Units have 12' wide x 14' metal roll up door and two 3' x 7' pedestrian doors at front and rear of building. Structure Steel Building designed to withstand 150 mph basic wind speed, with 26 gauge exterior wall panels. Roof panels are 26 gauge galvalume on steel purlins. Concrete foundations to +8'-0" above MLS, with sealed concrete finish. Agent owned