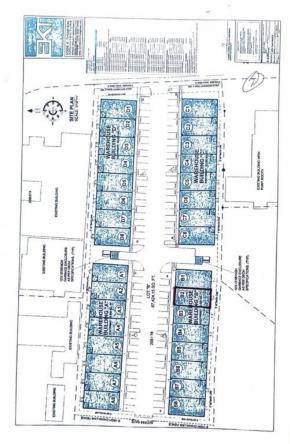

## PROPERTY DESCRIPTION

Rare opportunity to purchase a new warehouse unit located in the heart of Industrial Park on Dorcy Drive proximate to the airport. Fairmile Warehouses will feature a total of 32 units across four buildings. The warehouses are currently under construction with a completion date of July 2024. Units have 12' wide x 14' metal roll up door and two 3' x 7' pedestrian doors at front and rear of building. Structure Steel Building designed to withstand 150 mph basic wind speed, with 26 gauge exterior wall panels. Roof panels are 26 gauge galvalume on steel purlins. Concrete foundations to +8'-0" above MLS, with sealed concrete finish. Agent owned

# PROPERTY FEATURES

ViewsInlandBlock20BParcel78B2AFoundationSlab

Zoning Commercial