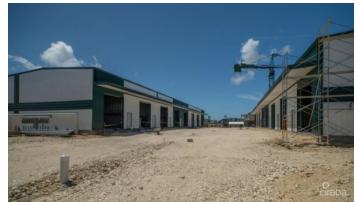

## PROPERTY DESCRIPTION

Rare opportunity to purchase a new warehouse unit located in the heart of Industrial Park on Dorcy Drive proximate to the airport. Fairmile Warehouses will feature a total of 32 units across four buildings. The warehouses are currently under construction with a completion date of July 2024. Units have 12' wide x 14' metal roll up door and two 3' x 7' pedestrian doors at front and rear of building. Structure Steel Building designed to withstand 150 mph basic wind speed, with 26 gauge exterior wall panels. Roof panels are 26 gauge galvalume on steel purlins. Concrete foundations to +8'-0" above MLS, with sealed concrete finish. Agent owned