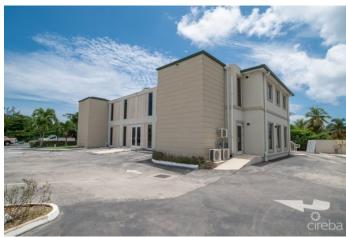

## PROPERTY DESCRIPTION

Location Location Location Welcome to Palm Grove, a commercial office building ideally located in central George Town, on the corner of Smith Road and Huldah Avenue. Purchasing office space at Palm Grove will provide you with a perfect location on one of Cayman's busiest intersections, so your company and brand can benefit from lots of drive bay traffic. Owners get to take advantage of the ability to put signage and branding on the exterior of the building, so a great location to get exposure for your company. Palm Grove is a 2-story building consisting of 6 units in total, with 3 on each level. When the current owner purchased the building, it was refurbished, and insulation and sound proofing was installed. Great Size #2 is a ground floor unit and is a middle unit consisting of just under 800 sq. ft. of usable space. It has its own bathroom and a back exit door, both of which are requirements for medical facilities. So, this could be ideal not just for an office, but could make an perfect medical office, or space for a dental practice, physiotherapy centre or wellness centre. Energy Efficient - Part of the Solar CUC CORE Agreement A tremendous benefit of owning at Palm Grove, is that the building has solar panels and is part of the CUC CORE agreement, so you will get credits again your power bills. Each unit in Palm Grove has its own electrical metre and water metre and 2 dedicated parking spots, plus customer parking. Professionally Run Building A property management company has recently been engaged to take over the running and maintenance of the building. It will give you peace of mind knowing that the common areas and building exterior of the building are professionally maintained. Although this unit is on the ground floor, it's good to know that the building does have an elevator. Reasonable Strata Fees For a commercial building in central George Town the annual strata fees are very reasonable and include the el... View More