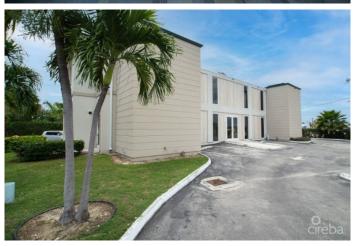

## PROPERTY DESCRIPTION

Location Location Location Welcome to Palm Grove, a commercial office building ideally located in central George Town, on the corner of Smith Road and Huldah Avenue. Purchasing office space at Palm Grove will provide you with a perfect location on one of Cayman's busiest intersections, so your company and brand can benefit from lots of drive bay traffic. Owners get to take advantage of the ability to put signage and branding on the exterior of the building, so a great location to get exposure for your company. Palm Grove is a 2-story building consisting of 6 units in total, with 3 on each level. When the current owner purchased the building, it was refurbished, and insulation and sound proofing was installed. Great Size #2 is a ground floor unit and is a middle unit consisting of just under 800 sq. ft. of usable space. It has its own bathroom and a back exit door, both of which are requirements for medical facilities. So, this could be ideal not just for an office, but could make an perfect medical office, or space for a dental practice, physiotherapy centre or wellness centre. Energy Efficient - Part of the Solar CUC CORE Agreement A tremendous benefit of owning at Palm Grove, is that the building has solar panels and is part of the CUC CORE agreement, so you will get credits again your power bills. Each unit in Palm Grove has its own electrical metre and water metre and 2 dedicated parking spots, plus customer parking. Professionally Run Building A property management company has recently been engaged to take over the running and maintenance of the building. It will give you peace of mind knowing that the common areas and building exterior of the building are professionally maintained. Although this unit is on the ground floor, it's good to know that the building does have an elevator. Reasonable Strata Fees For a commercial building in central George Town the annual strata fees are very reasonable and include the el... View More