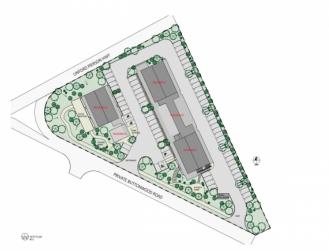

### PROPERTY DESCRIPTION

Imagine a small community in close proximity to George Town, the airport and Camana Bay. One where children have room to roam, mom can meet friends for coffee and kids can walk to school, participate with others in sports, tutor sessions, supervised playtime, and so much more. Buttonwood Park is envisioned to be all of the above and so much more. The new Island Primary School serves as the heart of the neighborhood, will educate up to 350 children in grades K-6. In 2025 the new private high school will have the capacity for 250 students in grades 7-11. All the makings for an idyllic neighborhood. The community will also feature a commercial centre, up to 42 residences, nature park, and sports fields. The Development team and Corcoran Cayman Islands has teamed with Evolving Island to develop the 28,000 SF commercial centre and in the future, phase a residential enclave of up to 42 homes. This development will be ideal for young families and professionals desirous of home ownership in Grand Cayman in a truly unique neighborhood where kids can actually walk to school, participate in tutoring classes and have access to a number of after-school programes, all within a short distance of their home. We are placemakers, believing that every space we sell should accentuate the neighborhood and families who call this "home". Only a few select entrepreneurs will be able to seize this unique opportunity. Hopefully, our list of merchants and service providers will spark an interest in your plans for the future.