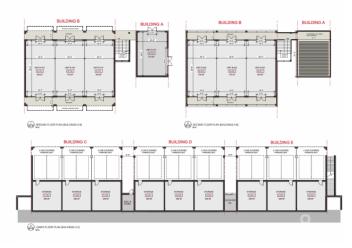

## PROPERTY DESCRIPTION

Imagine a small community in close proximity to George Town, the airport and Camana Bay. One where children have room to roam, mom can meet friends for coffee and kids can walk to school, participate with others in sports, tutor sessions, supervised playtime, and so much more. Buttonwood Park is envisioned to be all of the above and so much more. The new Island Primary School serves as the heart of the neighborhood, will educate up to 350 children in grades K-6. In 2025 the new private high school will have the capacity for 250 students in grades 7-11. All the makings for an idyllic neighborhood. The community will also feature a commercial centre, up to 42 residences, nature park, and sports fields. The Development team and Corcoran Cayman Islands has teamed with Evolving Island to develop the 28,000 SF commercial centre and in the future, phase a residential enclave of up to 42 homes. This development will be ideal for young families and professionals desirous of home ownership in Grand Cayman in a truly unique neighborhood where kids can actually walk to school, participate in tutoring classes and have access to a number of after-school programes, all within a short distance of their home. We are placemakers, believing that every space we sell should accentuate the neighborhood and families who call this "home". Only a few select entrepreneurs will be able to seize this unique opportunity. Hopefully, our list of merchants and service providers will spark an interest in your plans for the future.