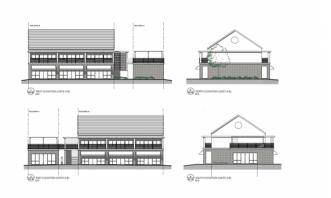

# THE SHOPS AT BUTTONWOOD - 819 SQ FT OFFICE

Linford Pierson Highway, George Town, Cayman Islands

## PROPERTY DESCRIPTION

Imagine a small community in close proximity to George Town, the airport and Camana Bay. One where children have room to roam, mom can meet friends for coffee and kids can walk to school, participate with others in sports, tutor sessions, supervised playtime, and so much more. Buttonwood Park is envisioned to be all of the above and so much more. The new Island Primary School serves as the heart of the neighborhood, will educate up to 350 children in grades K-6. In 2025 the new private high school will have the capacity for 250 students in grades 7-11. All the makings for an idyllic neighborhood. The community will also feature a commercial centre, up to 42 residences, nature park, and sports fields. The Development team and Corcoran Cayman Islands has teamed with Evolving Island to develop the 28,000 SF commercial centre and in the future, phase a residential enclave of up to 42 homes. This development will be ideal for young families and professionals desirous of home ownership in Grand Cayman in a truly unique neighborhood where kids can actually walk to school, participate in tutoring classes and have access to a number of after-school programes, all within a short distance of their home. We are placemakers, believing that every space we sell should accentuate the neighborhood and families who call this "home". Only a few select entrepreneurs will be able to seize this unique opportunity. Hopefully, our list of merchants and service providers will spark an interest in your plans for the future.