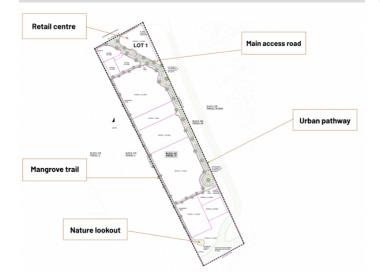

## PROPERTY DESCRIPTION

Imagine a small community in close proximity to George Town, the airport and Camana Bay. One where children have room to roam, mom can meet friends for coffee and kids can walk to school, participate with others in sports, tutor sessions, supervised playtime, and so much more. Buttonwood Park is envisioned to be all of the above and so much more. The new Island Primary School serves as the heart of the neighborhood, will educate up to 350 children in grades K-6. In 2025 the new private high school will have the capacity for 250 students in grades 7-11. All the makings for an idyllic neighborhood. The community will also feature a commercial centre, up to 42 residences, nature park, and sports fields. The Development team and Corcoran Cayman Islands has teamed with Evolving Island to develop the 28,000 SF commercial centre and in the future, phase a residential enclave of up to 42 homes. This development will be ideal for young families and professionals desirous of home ownership in Grand Cayman in a truly unique neighborhood where kids can actually walk to school, participate in tutoring classes and have access to a number of after-school programes, all within a short distance of their home. We are placemakers, believing that every space we sell should accentuate the neighborhood and families who call this "home". Only a few select entrepreneurs will be able to seize this unique opportunity. Hopefully, our list of merchants and service providers will spark an interest in your plans for the future.

## PROPERTY FEATURES

Views Garden View

Block 20E Parcel 87H1D202

Foundation Slab
Zoning Commercial Neighbourhood

Road Frontage 250