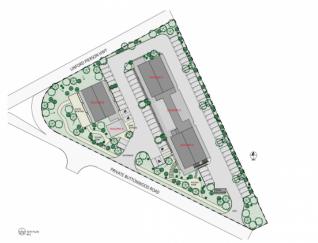

## PROPERTY DESCRIPTION

Imagine a small community in close proximity to George Town, the airport and Camana Bay. One where children have room to roam, mom can meet friends for coffee and kids can walk to school, participate with others in sports, tutor sessions, supervised playtime, and so much more. Buttonwood Park is envisioned to be all of the above and so much more. The new Island Primary School serves as the heart of the neighborhood, will educate up to 350 children in grades K-6. In 2025 the new private high school will have the capacity for 250 students in grades 7-11. All the makings for an idyllic neighborhood. The community will also feature a commercial centre, up to 42 residences, nature park, and sports fields. The Development team and Corcoran Cayman Islands has teamed with Evolving Island to develop the 28,000 SF commercial centre and in the future, phase a residential enclave of up to 42 homes. This development will be ideal for young families and professionals desirous of home ownership in Grand Cayman in a truly unique neighborhood where kids can actually walk to school, participate in tutoring classes and have access to a number of after-school programes, all within a short distance of their home. We are placemakers, believing that every space we sell should accentuate the neighborhood and families who call this "home". Only a few select entrepreneurs will be able to seize this unique opportunity. Hopefully, our list of merchants and service providers will spark an interest in your plans for the future.