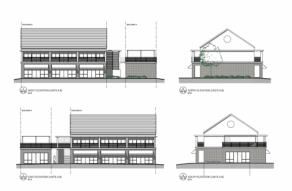

# THE SHOPS AT BUTTONWOOD - 819 SQ FT OFFICE

Linford Pierson Highway, George Town, Cayman Islands

## PROPERTY DESCRIPTION

Imagine a small community in close proximity to George Town, the airport and Camana Bay. One where children have room to roam, mom can meet friends for coffee and kids can walk to school, participate with others in sports, tutor sessions, supervised playtime, and so much more. Buttonwood Park is envisioned to be all of the above and so much more. The new Island Primary School serves as the heart of the neighborhood, will educate up to 350 children in grades K-6. In 2025 the new private high school will have the capacity for 250 students in grades 7-11. All the makings for an idyllic neighborhood. The community will also feature a commercial centre, up to 42 residences, nature park, and sports fields. The Development team and Corcoran Cayman Islands has teamed with Evolving Island to develop the 28,000 SF commercial centre and in the future, phase a residential enclave of up to 42 homes. This development will be ideal for young families and professionals desirous of home ownership in Grand Cayman in a truly unique neighborhood where kids can actually walk to school, participate in tutoring classes and have access to a number of after-school programes, all within a short distance of their home. We are placemakers, believing that every space we sell should accentuate the neighborhood and families who call this "home". Only a few select entrepreneurs will be able to seize this unique opportunity. Hopefully, our list of merchants and service providers will spark an interest in your plans for the future.