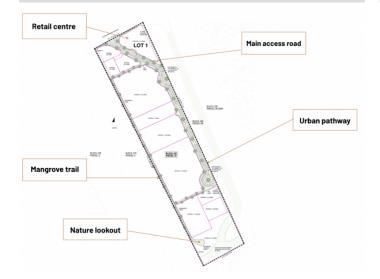

## PROPERTY DESCRIPTION

Imagine a small community in close proximity to George Town, the airport and Camana Bay. One where children have room to roam, mom can meet friends for coffee and kids can walk to school, participate with others in sports, tutor sessions, supervised playtime, and so much more. Buttonwood Park is envisioned to be all of the above and so much more. The new Island Primary School serves as the heart of the neighborhood, will educate up to 350 children in grades K-6. In 2025 the new private high school will have the capacity for 250 students in grades 7-11. All the makings for an idyllic neighborhood. The community will also feature a commercial centre, up to 42 residences, nature park, and sports fields. The Development team and Corcoran Cayman Islands has teamed with Evolving Island to develop the 28,000 SF commercial centre and in the future, phase a residential enclave of up to 42 homes. This development will be ideal for young families and professionals desirous of home ownership in Grand Cayman in a truly unique neighborhood where kids can actually walk to school, participate in tutoring classes and have access to a number of after-school programes, all within a short distance of their home. We are placemakers, believing that every space we sell should accentuate the neighborhood and families who call this "home". Only a few select entrepreneurs will be able to seize this unique opportunity. Hopefully, our list of merchants and service providers will spark an interest in your plans for the future.

## PROPERTY FEATURES

Views Garden View

Block 20E

Parcel 87H1E201/202/203

Foundation Slab

Zoning Commercial Neighbourhood

Road Frontage 250