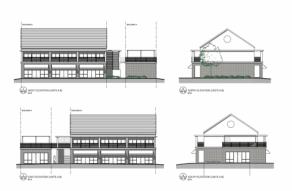

### PROPERTY DETAILS

Price: US\$2,107,150 MLS#: 417991 Type: Commercial

Listing Type: Offices/Mixed Use Status: Current Built: 2025 Acreage: 1.236

Sq. Ft.: 2563

## PROPERTY DESCRIPTION

Imagine a small community in close proximity to George Town, the airport and Camana Bay. One where children have room to roam, mom can meet friends for coffee and kids can walk to school, participate with others in sports, tutor sessions, supervised playtime, and so much more. Buttonwood Park is envisioned to be all of the above and so much more. The new Island Primary School serves as the heart of the neighborhood, will educate up to 350 children in grades K-6. In 2025 the new private high school will have the capacity for 250 students in grades 7-11. All the makings for an idyllic neighborhood. The community will also feature a commercial centre, up to 42 residences, nature park, and sports fields. The Development team and Corcoran Cayman Islands has teamed with Evolving Island to develop the 28,000 SF commercial centre and in the future, phase a residential enclave of up to 42 homes. This development will be ideal for young families and professionals desirous of home ownership in Grand Cayman in a truly unique neighborhood where kids can actually walk to school, participate in tutoring classes and have access to a number of after-school programes, all within a short distance of their home. We are placemakers, believing that every space we sell should accentuate the neighborhood and families who call this "home". Only a few select entrepreneurs will be able to seize this unique opportunity. Hopefully, our list of merchants and service providers will spark an interest in your plans for the future.