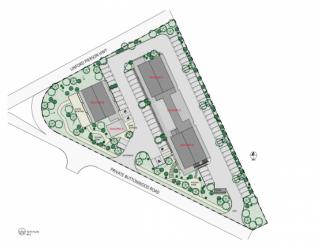

## PROPERTY DESCRIPTION

Imagine a small community in close proximity to George Town, the airport and Camana Bay. One where children have room to roam, mom can meet friends for coffee and kids can walk to school, participate with others in sports, tutor sessions, supervised playtime, and so much more. Buttonwood Park is envisioned to be all of the above and so much more. The new Island Primary School serves as the heart of the neighborhood, will educate up to 350 children in grades K-6. In 2025 the new private high school will have the capacity for 250 students in grades 7-11. All the makings for an idyllic neighborhood. The community will also feature a commercial centre, up to 42 residences, nature park, and sports fields. The Development team and Corcoran Cayman Islands has teamed with Evolving Island to develop the 28,000 SF commercial centre and in the future, phase a residential enclave of up to 42 homes. This development will be ideal for young families and professionals desirous of home ownership in Grand Cayman in a truly unique neighborhood where kids can actually walk to school, participate in tutoring classes and have access to a number of after-school programes, all within a short distance of their home. We are placemakers, believing that every space we sell should accentuate the neighborhood and families who call this "home". Only a few select entrepreneurs will be able to seize this unique opportunity. Hopefully, our list of merchants and service providers will spark an interest in your plans for the future.

## PROPERTY FEATURES

Views Garden View

Block 20E

Parcel 87H1E201/202/203

Foundation Slab

Zoning Commercial Neighbourhood

Road Frontage 250