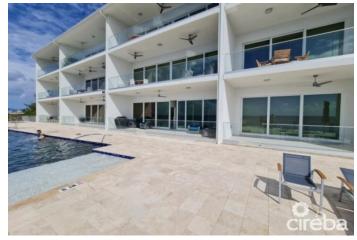

## PROPERTY DESCRIPTION

Introducing the pinnacle of sophisticated living at Lighthouse Point Residences Strata 905, Unit 201. This exquisite second-floor unit redefines luxury, providing a serene sanctuary with the breathtaking backdrop of West Bay's most coveted location. Unit 201 offers an impeccably designed one-bedroom, one-bathroom space, encompassing a generous 1035 square feet. The floor plan has been meticulously crafted to optimize functionality and comfort, ensuring a lifestyle of unparalleled refinement. Situated in a premier oceanfront location, residents of Unit 201 are privileged with sweeping views of the turquoise waters and direct access to the pool deck, merging indoor and outdoor living effortlessly. Picture yourself waking up to the soothing sound of the ocean and ending your day with magnificent sunset vistas from your private balcony. Nestled in one of West Bay's most prestigious neighborhoods, Lighthouse Point Residences provide a tranquil escape from the hustle and bustle of urban life. The serene surroundings and high-end amenities of Strata 905 offer a unique blend of exclusivity and relaxation, epitomizing the essence of coastal luxury. Strata fees are conveniently paid quarterly, ensuring a seamless and hassle-free homeownership experience for our esteemed residents. Embrace the essence of luxurious coastal living at Lighthouse Point Residences Strata 905, Unit 201. Contact us today to arrange a private viewing and embark on a journey to your dream home by the sea.

## PROPERTY FEATURES

Views Ocean View, Ocean Front Block 1E Parcel 14H5 Foundation Slab Floor Level 2. 30