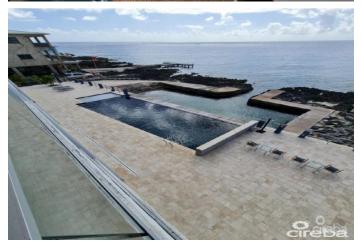

## PROPERTY DESCRIPTION

Introducing the pinnacle of sophisticated living at Lighthouse Point Residences Strata 905, Unit 201. This exquisite second-floor unit redefines luxury, providing a serene sanctuary with the breathtaking backdrop of West Bay's most coveted location. Unit 201 offers an impeccably designed one-bedroom, one-bathroom space, encompassing a generous 1035 square feet. The floor plan has been meticulously crafted to optimize functionality and comfort, ensuring a lifestyle of unparalleled refinement. Situated in a premier oceanfront location, residents of Unit 201 are privileged with sweeping views of the turquoise waters and direct access to the pool deck, merging indoor and outdoor living effortlessly. Picture yourself waking up to the soothing sound of the ocean and ending your day with magnificent sunset vistas from your private balcony. Nestled in one of West Bay's most prestigious neighborhoods, Lighthouse Point Residences provide a tranquil escape from the hustle and bustle of urban life. The serene surroundings and high-end amenities of Strata 905 offer a unique blend of exclusivity and relaxation, epitomizing the essence of coastal luxury. Strata fees are conveniently paid quarterly, ensuring a seamless and hassle-free homeownership experience for our esteemed residents. Embrace the essence of luxurious coastal living at Lighthouse Point Residences Strata 905, Unit 201. Contact us today to arrange a private viewing and embark on a journey to your dream home by the sea.