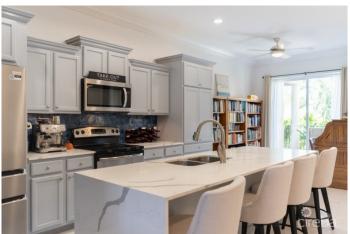

### PROPERTY DESCRIPTION

Beautifully renovated Canalfront townhome situated next to the Ritz Carlton on the famous Seven Mile Beach Corridor by the Golf Course. This 3 level townhome is hurricane rated and features 3 bedrooms and 3.5 bathrooms. The garage of approximately 375 square feet has plenty of room for storage and leads into the 3rd bedroom which is a self contained suite with its own patio. On the 2nd level you enter the open plan kitchen with dining and living areas and an office space, plus the half bath. There are 2 balconies on this level and you have stair access to the pool area which is surrounded by lush landscaping and the dock facilities. The third floor consists of a large main suite with walk-in closet and private balcony. The guest bedroom is also spacious and ensuite. The washer dryer are also located on this level. This home was recently upgraded with new appliances, tankless hot water, There are 2 AC zones and shutters on all windows/balconies. The roof for Turnberry East was replaced last year. Close to all the activities Seven Mile Beach has to offer and a great area for your daily exercise routine if you like to walk and or cycle. If you want peace of mind with elevated living in a peaceful upscale area of Seven Mile Beach make sure to view this property. It comes furnished and ready to move in. Turnberry East is an excellent choice for permanent living or as a rental investment. This property has been approved for conversion to freehold and assessments have been paid.