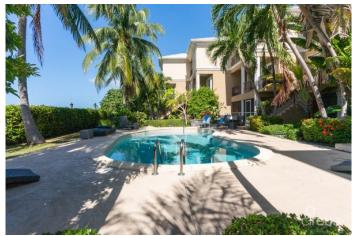

### PROPERTY DESCRIPTION

Beautifully renovated Canalfront townhome situated next to the Ritz Carlton on the famous Seven Mile Beach Corridor by the Golf Course. This 3 level townhome is hurricane rated and features 3 bedrooms and 3.5 bathrooms. The garage of approximately 375 square feet has plenty of room for storage and leads into the 3rd bedroom which is a self contained suite with its own patio. On the 2nd level you enter the open plan kitchen with dining and living areas and an office space, plus the half bath. There are 2 balconies on this level and you have stair access to the pool area which is surrounded by lush landscaping and the dock facilities. The third floor consists of a large main suite with walk-in closet and private balcony. The guest bedroom is also spacious and ensuite. The washer dryer are also located on this level. This home was recently upgraded with new appliances, tankless hot water, There are 2 AC zones and shutters on all windows/balconies. The roof for Turnberry East was replaced last year. Close to all the activities Seven Mile Beach has to offer and a great area for your daily exercise routine if you like to walk and or cycle. If you want peace of mind with elevated living in a peaceful upscale area of Seven Mile Beach make sure to view this property. It comes furnished and ready to move in. Turnberry East is an excellent choice for permanent living or as a rental investment. This property has been approved for conversion to freehold and assessments have been paid.