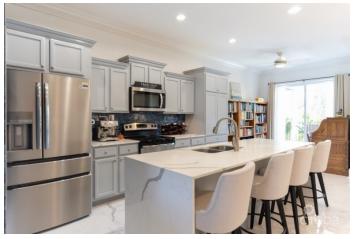

### PROPERTY DESCRIPTION

Beautifully renovated Canalfront townhome situated next to the Ritz Carlton on the famous Seven Mile Beach Corridor by the Golf Course. This 3 level townhome is hurricane rated and features 3 bedrooms and 3.5 bathrooms. The garage of approximately 375 square feet has plenty of room for storage and leads into the 3rd bedroom which is a self contained suite with its own patio. On the 2nd level you enter the open plan kitchen with dining and living areas and an office space, plus the half bath. There are 2 balconies on this level and you have stair access to the pool area which is surrounded by lush landscaping and the dock facilities. The third floor consists of a large main suite with walk-in closet and private balcony. The guest bedroom is also spacious and ensuite. The washer dryer are also located on this level. This home was recently upgraded with new appliances, tankless hot water, There are 2 AC zones and shutters on all windows/balconies. The roof for Turnberry East was replaced last year. Close to all the activities Seven Mile Beach has to offer and a great area for your daily exercise routine if you like to walk and or cycle. If you want peace of mind with elevated living in a peaceful upscale area of Seven Mile Beach make sure to view this property. It comes furnished and ready to move in. Turnberry East is an excellent choice for permanent living or as a rental investment. This property has been approved for conversion to freehold and assessments have been paid.