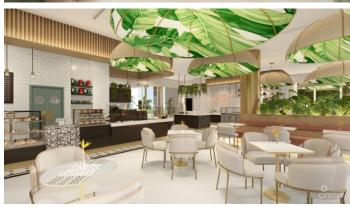

## PROPERTY DESCRIPTION

Cayman's next landmark development project, known as ONE|GT, fuses the very best of contemporary urban living from around the world - from the vibrant rooftop beach clubs of Miami and LA, to the local piazzas and street cafés of Europe, and of course exquisite Caribbean artistic flair. Comprising a 175-suite boutique hotel and luxury residences, with amazing on-site amenities, ONE|GT is located at the edge of central George Town, on Goring Avenue, directly behind Bayshore Mall. With amazing on-site amenities, ONE|GT will be the capital's first ten-storey structure, rising to 144' above ground level and offering spectacular multi-aspect views. Its eleventh floor "Sky Club" with its unique infinity edge pool, private cabanas, bar & grille, yoga, treatment, and event areas, will bring a new level of sophisticated enjoyment to our islands, whilst its "signature" restaurant, grand café, and many other amenities will ensure owners, tenants and guests can enjoy ONE|GT to the fullest. There will also be a private residents' pool, full gym, and separate residents' entrance, along with onsite covered and valet parking and owner storage units available. Owners will also enjoy very solid returns on investment from ONE|GT's rental programs or can choose to rent their units on the open market. The estimated completion date is the third quarter of 2025. Enjoy truly "elevated modern island living" at ONE|GT and invest now before prices elevate too! Unit Type A This intelligently designed one bed, one bath residence boasts an innovative articulated wall that allows you to convert your bedroom from a quiet sanctuary to a vantage point from which to enjoy ONE|GT's far-reaching views as well offering as a full kitchen, breakfast bar, lounge area and spacious patio. Enjoy truly "elevated modern island living" at ONE|GT and invest now before prices elevate too!