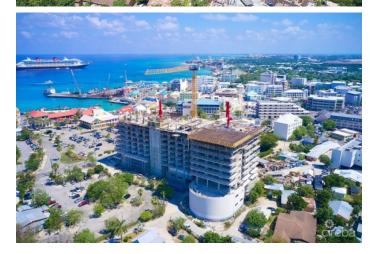

## PROPERTY DESCRIPTION

Cayman's next landmark development project, known as ONE|GT, fuses the very best of contemporary urban living from around the world - from the vibrant rooftop beach clubs of Miami and LA, to the local piazzas and street cafés of Europe, and of course exquisite Caribbean artistic flair. Comprising a 175-suite boutique hotel and luxury residences, with amazing on-site amenities, ONE|GT is located at the edge of central George Town, on Goring Avenue, directly behind Bayshore Mall. With amazing on-site amenities, ONE|GT will be the capital's first ten-storey structure, rising to 144' above ground level and offering spectacular multi-aspect views. Its eleventh floor "Sky Club" with its unique infinity edge pool, private cabanas, bar & grille, yoga, treatment, and event areas, will bring a new level of sophisticated enjoyment to our islands, whilst its "signature" restaurant, grand café, and many other amenities will ensure owners, tenants and guests can enjoy ONE|GT to the fullest. There will also be a private residents' pool, full gym, and separate residents' entrance, along with onsite covered and valet parking and owner storage units available. Owners will also enjoy very solid returns on investment from ONE|GT's rental programs or can choose to rent their units on the open market. The estimated completion date is the third quarter of 2025. Enjoy truly "elevated modern island living" at ONE|GT and invest now before prices elevate too! Unit Type A This intelligently designed one bed, one bath residence boasts an innovative articulated wall that allows you to convert your bedroom from a quiet sanctuary to a vantage point from which to enjoy ONE|GT's far-reaching views as well offering as a full kitchen, breakfast bar, lounge area and spacious patio. Enjoy truly "elevated modern island living" at ONE|GT and invest now before prices elevate too!