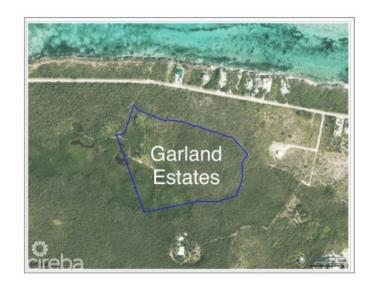

## PROPERTY DESCRIPTION

Welcome to Garland Estates Lot 2, a fantastic new subdivision located on the serene North East Coast of the Island, along Queens Highway. This location is one of the most pristine and tranquil parts of the Cayman Islands, offering the perfect backdrop for your investment property, a luxurious getaway home, or the chance to design and build your dream residence. A Hidden Gem on the East Coast Garland Estates is not just about location—it's about lifestyle. Situated near some of the island's most soughtafter tourist attractions, such as the Crystal Caves and the Oueen Elizabeth II Botanic Park, this area is a haven for nature lovers. Just a short drive away, you'll find Rum Point and Kaibo, offering quick and easy access to Stingray City, Starfish Point, and an array other water activity. Oversized Lots with Endless Possibilities The oversized lots at Garland Estates are truly a rare find. Whether you're looking to make a smart investment or seeking the ideal plot to build your dream home, these lots offer ample space and flexibility to accommodate your vision. For first-time buyers eager to jump on the property ladder, this is an unbeatable opportunity. A Sanctuary Close to Adventure Waking up every morning to the incredible sunrises and the tranquility of the North East Coast. Garland Estates provides the perfect balance of seclusion and accessibility. Whether you want to explore the island's natural wonders or simply relax in your own private sanctuary, this location delivers the best of both worlds. Secure Your Future at Garland Estates Lot 2 Don't miss out on the opportunity to own a piece of paradise. Garland Estates offers convenience, and potential. Perfectly suited for investors, new homeowners, or those looking to create a bespoke living experience, this subdivision is your gateway to an unparalleled island lifestyle. Contact us today to find out more about Garland Estates and how you can secure your own slice of paradise. How do you... View More