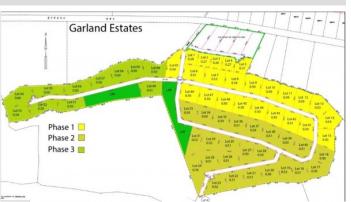

## PROPERTY DESCRIPTION

Welcome to Garland Estates Lot 2, a fantastic new subdivision located on the serene North East Coast of the Island, along Queens Highway. This location is one of the most pristine and tranquil parts of the Cayman Islands, offering the perfect backdrop for your investment property, a luxurious getaway home, or the chance to design and build your dream residence. A Hidden Gem on the East Coast Garland Estates is not just about location—it's about lifestyle. Situated near some of the island's most soughtafter tourist attractions, such as the Crystal Caves and the Oueen Elizabeth II Botanic Park, this area is a haven for nature lovers. Just a short drive away, you'll find Rum Point and Kaibo, offering quick and easy access to Stingray City, Starfish Point, and an array other water activity. Oversized Lots with Endless Possibilities The oversized lots at Garland Estates are truly a rare find. Whether you're looking to make a smart investment or seeking the ideal plot to build your dream home, these lots offer ample space and flexibility to accommodate your vision. For first-time buyers eager to jump on the property ladder, this is an unbeatable opportunity. A Sanctuary Close to Adventure Waking up every morning to the incredible sunrises and the tranquility of the North East Coast. Garland Estates provides the perfect balance of seclusion and accessibility. Whether you want to explore the island's natural wonders or simply relax in your own private sanctuary, this location delivers the best of both worlds. Secure Your Future at Garland Estates Lot 2 Don't miss out on the opportunity to own a piece of paradise. Garland Estates offers convenience, and potential. Perfectly suited for investors, new homeowners, or those looking to create a bespoke living experience, this subdivision is your gateway to an unparalleled island lifestyle. Contact us today to find out more about Garland Estates and how you can secure your own slice of paradise. How do you... View More