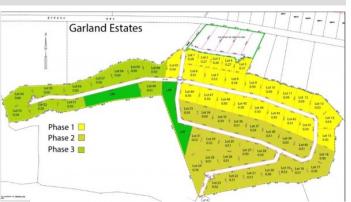

## **GARLAND ESTATES - LOT 15**

Rum Point, Cayman Islands

# PROPERTY DESCRIPTION

Welcome to Garland Estates Lot 15, a fantastic new subdivision located on the serene North East Coast of the Island, along Queens Highway. This location is one of the most pristine and tranquil parts of the Cayman Islands, offering the perfect backdrop for your investment property, a luxurious getaway home, or the chance to design and build your dream residence. A Hidden Gem on the East Coast Garland Estates is not just about location—it's about lifestyle. Situated near some of the island's most soughtafter tourist attractions, such as the Crystal Caves and the Oueen Elizabeth II Botanic Park, this area is a haven for nature lovers. Just a short drive away, you'll find Rum Point and Kaibo, offering quick and easy access to Stingray City, Starfish Point, and an array other water activity. Oversized Lots with Endless Possibilities The oversized lots at Garland Estates are truly a rare find. Whether you're looking to make a smart investment or seeking the ideal plot to build your dream home, these lots offer ample space and flexibility to accommodate your vision. For first-time buyers eager to jump on the property ladder, this is an unbeatable opportunity. A Sanctuary Close to Adventure Waking up every morning to the incredible sunrises and the tranquility of the North East Coast. Garland Estates provides the perfect balance of seclusion and accessibility. Whether you want to explore the island's natural wonders or simply relax in your own private sanctuary, this location delivers the best of both worlds. Secure Your Future at Garland Estates Lot 15 Don't miss out on the opportunity to own a piece of paradise. Garland Estates offers convenience, and potential. Perfectly suited for investors, new homeowners, or those looking to create a bespoke living experience, this subdivision is your gateway to an unparalleled island lifestyle. Contact us today to find out more about Garland Estates and how you can secure your own slice of paradise. How do yo... View More

## PROPERTY FEATURES

Views Garden View

Block 69A Parcel 2H15

Zoning Agriculture/Residential

Road Frontage 164 Soil Rock