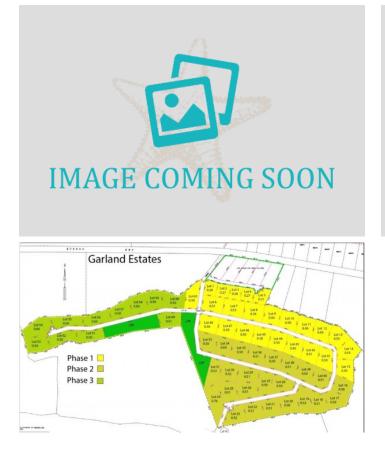

## PROPERTY DESCRIPTION

Welcome to Garland Estates Lot 43, a fantastic new subdivision located on the serene North East Coast of the Island, along Queens Highway. This location is one of the most pristine and tranquil parts of the Cayman Islands, offering the perfect backdrop for your investment property, a luxurious getaway home, or the chance to design and build your dream residence. A Hidden Gem on the East Coast Garland Estates is not just about location-it's about lifestyle. Situated near some of the island's most soughtafter tourist attractions, such as the Crystal Caves and the Oueen Elizabeth II Botanic Park, this area is a haven for nature lovers. Just a short drive away, you'll find Rum Point and Kaibo, offering quick and easy access to Stingray City, Starfish Point, and an array other water activity. Oversized Lots with Endless Possibilities The oversized lots at Garland Estates are truly a rare find. Whether you're looking to make a smart investment or seeking the ideal plot to build your dream home, these lots offer ample space and flexibility to accommodate your vision. For first-time buyers eager to jump on the property ladder, this is an unbeatable opportunity. A Sanctuary Close to Adventure Waking up every morning to the incredible sunrises and the tranquility of the North East Coast. Garland Estates provides the perfect balance of seclusion and accessibility. Whether you want to explore the island's natural wonders or simply relax in your own private sanctuary, this location delivers the best of both worlds. Secure Your Future at Garland Estates Lot 43 Don't miss out on the opportunity to own a piece of paradise. Garland Estates offers convenience, and potential. Perfectly suited for investors, new homeowners, or those looking to create a bespoke living experience, this subdivision is your gateway to an unparalleled island lifestyle. Contact us today to find out more about Garland Estates and how you can secure your own slice of paradise. How do yo... View More

### PROPERTY FEATURES

| Views         | Garden View             |
|---------------|-------------------------|
| Block         | 69A                     |
| Parcel        | 2H43                    |
| Zoning        | Agriculture/Residential |
| Road Frontage | 164                     |
| Soil          | Rock                    |