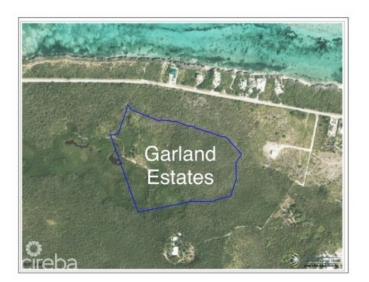

## PROPERTY DESCRIPTION

Welcome to Garland Estates Lot 43, a fantastic new subdivision located on the serene North East Coast of the Island, along Queens Highway. This location is one of the most pristine and tranquil parts of the Cayman Islands, offering the perfect backdrop for your investment property, a luxurious getaway home, or the chance to design and build your dream residence. A Hidden Gem on the East Coast Garland Estates is not just about location-it's about lifestyle. Situated near some of the island's most soughtafter tourist attractions, such as the Crystal Caves and the Oueen Elizabeth II Botanic Park, this area is a haven for nature lovers. Just a short drive away, you'll find Rum Point and Kaibo, offering quick and easy access to Stingray City, Starfish Point, and an array other water activity. Oversized Lots with Endless Possibilities The oversized lots at Garland Estates are truly a rare find. Whether you're looking to make a smart investment or seeking the ideal plot to build your dream home, these lots offer ample space and flexibility to accommodate your vision. For first-time buyers eager to jump on the property ladder, this is an unbeatable opportunity. A Sanctuary Close to Adventure Waking up every morning to the incredible sunrises and the tranquility of the North East Coast. Garland Estates provides the perfect balance of seclusion and accessibility. Whether you want to explore the island's natural wonders or simply relax in your own private sanctuary, this location delivers the best of both worlds. Secure Your Future at Garland Estates Lot 43 Don't miss out on the opportunity to own a piece of paradise. Garland Estates offers convenience, and potential. Perfectly suited for investors, new homeowners, or those looking to create a bespoke living experience, this subdivision is your gateway to an unparalleled island lifestyle. Contact us today to find out more about Garland Estates and how you can secure your own slice of paradise. How do yo... View More