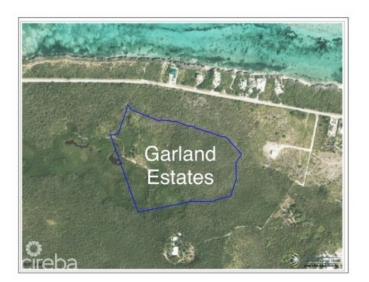

## PROPERTY DESCRIPTION

Welcome to Garland Estates Lot 47, a fantastic new subdivision located on the serene North East Coast of the Island, along Queens Highway. This location is one of the most pristine and tranquil parts of the Cayman Islands, offering the perfect backdrop for your investment property, a luxurious getaway home, or the chance to design and build your dream residence. A Hidden Gem on the East Coast Garland Estates is not just about location-it's about lifestyle. Situated near some of the island's most soughtafter tourist attractions, such as the Crystal Caves and the Oueen Elizabeth II Botanic Park, this area is a haven for nature lovers. Just a short drive away, you'll find Rum Point and Kaibo, offering quick and easy access to Stingray City, Starfish Point, and an array other water activity. Oversized Lots with Endless Possibilities The oversized lots at Garland Estates are truly a rare find. Whether you're looking to make a smart investment or seeking the ideal plot to build your dream home, these lots offer ample space and flexibility to accommodate your vision. For first-time buyers eager to jump on the property ladder, this is an unbeatable opportunity. A Sanctuary Close to Adventure Waking up every morning to the incredible sunrises and the tranguility of the North East Coast. Garland Estates provides the perfect balance of seclusion and accessibility. Whether you want to explore the island's natural wonders or simply relax in your own private sanctuary, this location delivers the best of both worlds. Secure Your Future at Garland Estates Lot 47 Don't miss out on the opportunity to own a piece of paradise. Garland Estates offers convenience, and potential. Perfectly suited for investors, new homeowners, or those looking to create a bespoke living experience, this subdivision is your gateway to an unparalleled island lifestyle. Contact us today to find out more about Garland Estates and how you can secure your own slice of paradise. How do yo... View More