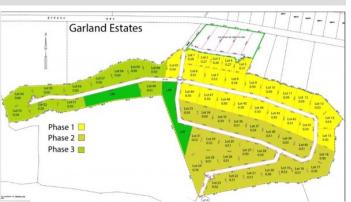

## **GARLAND ESTATES - LOT 13**

Rum Point, Cayman Islands

# PROPERTY DESCRIPTION

Welcome to Garland Estates Lot 13, a fantastic new subdivision located on the serene North East Coast of the Island, along Queens Highway. This location is one of the most pristine and tranquil parts of the Cayman Islands, offering the perfect backdrop for your investment property, a luxurious getaway home, or the chance to design and build your dream residence. A Hidden Gem on the East Coast Garland Estates is not just about location—it's about lifestyle. Situated near some of the island's most soughtafter tourist attractions, such as the Crystal Caves and the Oueen Elizabeth II Botanic Park, this area is a haven for nature lovers. Just a short drive away, you'll find Rum Point and Kaibo, offering quick and easy access to Stingray City, Starfish Point, and an array other water activity. Oversized Lots with Endless Possibilities The oversized lots at Garland Estates are truly a rare find. Whether you're looking to make a smart investment or seeking the ideal plot to build your dream home, these lots offer ample space and flexibility to accommodate your vision. For first-time buyers eager to jump on the property ladder, this is an unbeatable opportunity. A Sanctuary Close to Adventure Waking up every morning to the incredible sunrises and the tranquility of the North East Coast. Garland Estates provides the perfect balance of seclusion and accessibility. Whether you want to explore the island's natural wonders or simply relax in your own private sanctuary, this location delivers the best of both worlds. Secure Your Future at Garland Estates Lot 13 Don't miss out on the opportunity to own a piece of paradise. Garland Estates offers convenience, and potential. Perfectly suited for investors, new homeowners, or those looking to create a bespoke living experience, this subdivision is your gateway to an unparalleled island lifestyle. Contact us today to find out more about Garland Estates and how you can secure your own slice of paradise. How do yo... View More

### PROPERTY FEATURES

Views Garden View

Block 69A Parcel 2H13

Zoning Agriculture/Residential

Road Frontage 164 Soil Rock