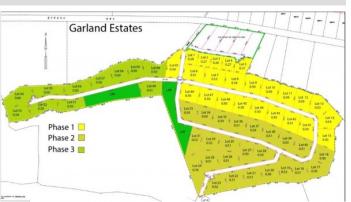

## **GARLAND ESTATES - LOT 14**

Rum Point, Cayman Islands

### PROPERTY DETAILS

Price: CI\$168,852.50 MLS#: 418108 Type: Land
Listing Type: Agriculture Status: Current Width: 128

Depth: 140 Acres: 0.53

### PROPERTY FEATURES

Views Garden View

Block 69A Parcel 2H14

Zoning Agriculture/Residential

Road Frontage 164 Soil Rock