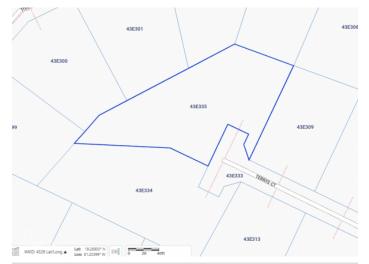

## PROPERTY DETAILS

Price: CI\$289,000 MLS#: 418134 Type: Land
Listing Type: Low Density Residential Status: Pen/Con Width: 125

Depth: 195 Acres: 0.5197

## PROPERTY FEATURES

Views Garden View

Block 43E Parcel 335