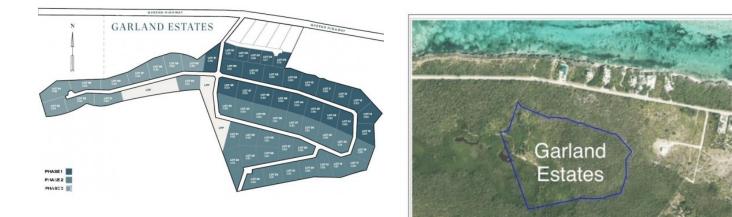

# PROPERTY DESCRIPTION

Welcome to Garland Estates Lot 3, a fantastic new subdivision located on the serene North East Coast of the Island, along Queens Highway. This location is one of the most pristine and tranquil parts of the Cayman Islands, offering the perfect backdrop for your investment property, a luxurious getaway home, or the chance to design and build your dream residence. A Hidden Gem on the East Coast Garland Estates is not just about location-it's about lifestyle. Situated near some of the island's most soughtafter tourist attractions, such as the Crystal Caves and the Oueen Elizabeth II Botanic Park, this area is a haven for nature lovers. Just a short drive away, you'll find Rum Point and Kaibo, offering quick and easy access to Stingray City, Starfish Point, and an array other water activity. Oversized Lots with Endless Possibilities The oversized lots at Garland Estates are truly a rare find. Whether you're looking to make a smart investment or seeking the ideal plot to build your dream home, these lots offer ample space and flexibility to accommodate your vision. For first-time buyers eager to jump on the property ladder, this is an unbeatable opportunity. A Sanctuary Close to Adventure Waking up every morning to the incredible sunrises and the tranquility of the North East Coast. Garland Estates provides the perfect balance of seclusion and accessibility. Whether you want to explore the island's natural wonders or simply relax in your own private sanctuary, this location delivers the best of both worlds. Secure Your Future at Garland Estates Lot 3 Don't miss out on the opportunity to own a piece of paradise. Garland Estates offers convenience, and potential. Perfectly suited for investors, new homeowners, or those looking to create a bespoke living experience, this subdivision is your gateway to an unparalleled island lifestyle. Contact us today to find out more about Garland Estates and how you can secure your own slice of paradise. How do you... View More