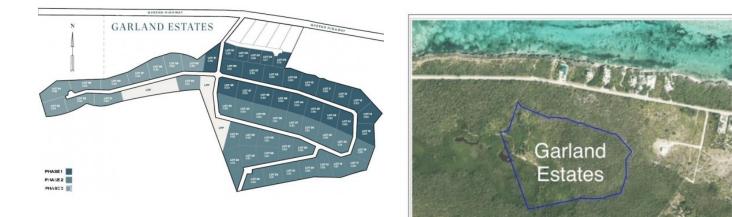

## PROPERTY DESCRIPTION

Welcome to Garland Estates Lot 8, a fantastic new subdivision located on the serene North East Coast of the Island, along Queens Highway. This location is one of the most pristine and tranquil parts of the Cayman Islands, offering the perfect backdrop for your investment property, a luxurious getaway home, or the chance to design and build your dream residence. A Hidden Gem on the East Coast Garland Estates is not just about location-it's about lifestyle. Situated near some of the island's most soughtafter tourist attractions, such as the Crystal Caves and the Oueen Elizabeth II Botanic Park, this area is a haven for nature lovers. Just a short drive away, you'll find Rum Point and Kaibo, offering quick and easy access to Stingray City, Starfish Point, and an array other water activity. Oversized Lots with Endless Possibilities The oversized lots at Garland Estates are truly a rare find. Whether you're looking to make a smart investment or seeking the ideal plot to build your dream home, these lots offer ample space and flexibility to accommodate your vision. For first-time buyers eager to jump on the property ladder, this is an unbeatable opportunity. A Sanctuary Close to Adventure Waking up every morning to the incredible sunrises and the tranquility of the North East Coast. Garland Estates provides the perfect balance of seclusion and accessibility. Whether you want to explore the island's natural wonders or simply relax in your own private sanctuary, this location delivers the best of both worlds. Secure Your Future at Garland Estates Lot 8 Don't miss out on the opportunity to own a piece of paradise. Garland Estates offers convenience, and potential. Perfectly suited for investors, new homeowners, or those looking to create a bespoke living experience, this subdivision is your gateway to an unparalleled island lifestyle. Contact us today to find out more about Garland Estates and how you can secure your own slice of paradise. How do you... View More