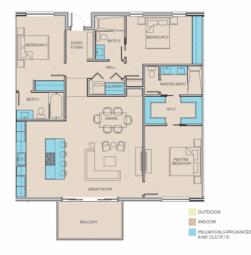

## PROPERTY DESCRIPTION

Discover a rare opportunity to secure this stunning top-floor, three-bedroom apartment in the highly sought-after OLEA development at Camana Bay. With 694 sq ft of total living space, this residence combines contemporary design with the vibrant lifestyle for which Camana Bay is renowned. Set for completion in November 2024, this contract reassignment offers a chance to invest in a premier location and be settled in for Christmas. The apartment features a spacious open-plan living area that flows seamlessly onto a private balcony, overlooking the central courtyard amenities and lagoon. The gourmet kitchen is a focal point, boasting top-of-the-line Bosch appliances, custom cabinetry, quartz countertop and a spacious island ideal for both dining and entertaining. The primary suite includes a walk-through closet, an elegantly designed en-suite bathroom with large format calacatta-look floor tile, double vanities and an incredibly well-detailed shower. Two additional bedrooms, both with their own bathrooms and ample closet space, complete the accommodation, while a separate laundry room adds convenience and storage options. Residents enjoy access to OLEA's luxurious amenities, including a resort-style lazy river, expansive swimming pools, a state-of-the-art fitness center, and beautifully landscaped outdoor areas. With Camana Bay's shops, restaurants, and entertainment venues just a short walk away, this property offers an unparalleled lifestyle in one of the Cayman Islands' most prestigious and desirable communities.

## PROPERTY FEATURES

Views Garden View

Block 13C

Parcel 31V2H15A Foundation Slab