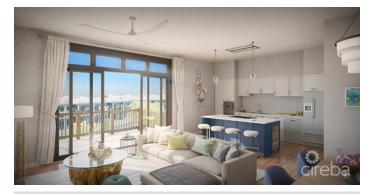

## PROPERTY DESCRIPTION

Discover a rare opportunity to secure this stunning top-floor, three-bedroom apartment in the highly sought-after OLEA development at Camana Bay. With 694 sq ft of total living space, this residence combines contemporary design with the vibrant lifestyle for which Camana Bay is renowned. Set for completion in November 2024, this contract reassignment offers a chance to invest in a premier location and be settled in for Christmas. The apartment features a spacious open-plan living area that flows seamlessly onto a private balcony, overlooking the central courtyard amenities and lagoon. The gourmet kitchen is a focal point, boasting top-of-the-line Bosch appliances, custom cabinetry, quartz countertop and a spacious island ideal for both dining and entertaining. The primary suite includes a walk-through closet, an elegantly designed en-suite bathroom with large format calacatta-look floor tile, double vanities and an incredibly well-detailed shower. Two additional bedrooms, both with their own bathrooms and ample closet space, complete the accommodation, while a separate laundry room adds convenience and storage options. Residents enjoy access to OLEA's luxurious amenities, including a resort-style lazy river, expansive swimming pools, a state-of-the-art fitness center, and beautifully landscaped outdoor areas. With Camana Bay's shops, restaurants, and entertainment venues just a short walk away, this property offers an unparalleled lifestyle in one of the Cayman Islands' most prestigious and desirable communities.