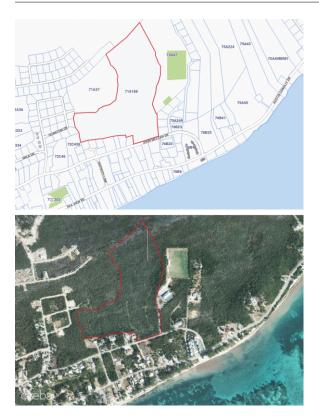

EAST END ACREAGE (25+ ACRES)

East End, Cayman Islands

# PROPERTY DESCRIPTION

Invest today in the fast-developing district of East End. This 25 acres of medium-density land has over 12ft of elevation and needs no fill! East End is home to the Heath City hospital, Foster's supermarket, a shopping center, a liquor store, and water sports operations. Previously approved for a subdivision, this is prime development land ready and waiting. Offers accepted!

### PROPERTY FEATURES

| Views         | Inland                     |
|---------------|----------------------------|
| Block         | 71A                        |
| Parcel        | 188                        |
| Zoning        | Medium Density Residential |
| Road Frontage | 370                        |