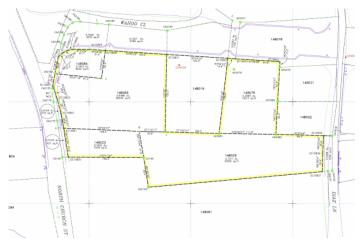

## PROPERTY DESCRIPTION

Prime George Town Land Assemblage offering direct ocean front views along with an already strong but, about to be significantly improved, location. The site boasts 240 feet (approx) of North Church Street road frontage with impressive ocean views and an additional 500 feet (approx) on the new Wahoo Close/Godfrey Nixon Way extension linking the Esterly Tibbets Bypass directly to North Church Street across Eastern Avenue. This major new road, once opened will make this already attractive site even more desirable and ideal for an premier office, mixed use of primarily retail development with high kerb appeal and great views. The site, which will still total just over two-acres once the road is complete, can be developed to five storeys and the rear lots provide excellent parking and the opportunity for further development as say storgage units or apartments with direct access onto Diaz Lane. The site is high and dry and well elevated to around 8' above mean sea level and currently developed as an asphalt-surfaced parking lot offering an income opportunity whilst plans for the site are being developed.

## PROPERTY FEATURES

Views Water View Block 14BG

Parcel 23, 26, 78, 79, 83, 84

Zoning Commercial

Road Frontage 800 Soil Other