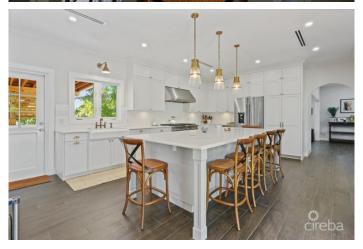

## PROPERTY DESCRIPTION

Situated in the mature, quiet executive neighbourhood of Parkway on the Seven Mile Beach corridor, this Caribbean-style home is a gem. Minutes walk from Camana Bay, the beach, shopping, schools as well as close to GT central, schools, etc. The perfect location! A welcoming porch and foyer leads you to a superbly renovated, open family-style kitchen, fit for the latest design magazine. Indoor-outdoor living with french doors opening onto patio spaces and pool deck gives an open-airy feel. Live in harmony with nature in this well-landscaped enclave. Living room, family room, and private study offer plenty of style spaces for everyday activities. Spacious master bedroom ensuite with double sinks and walk-in rain shower. Another two bedrooms with bathroom and powder room nestled in the family wing. Relax and enjoy the pool area with its verandah and gazebo that has potential for property expansion if desired. Car port, shutters, a/c central and split wings, and plenty of storage makes this appealing one-story home ideal for permanent or vacation living,