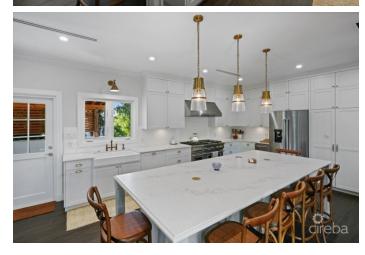

## PROPERTY DESCRIPTION

Situated in the mature, quiet executive neighbourhood of Parkway on the Seven Mile Beach corridor, this Caribbean-style home is a gem. Minutes walk from Camana Bay, the beach, shopping, schools as well as close to GT central, schools, etc. The perfect location! A welcoming porch and foyer leads you to a superbly renovated, open family-style kitchen, fit for the latest design magazine. Indoor-outdoor living with french doors opening onto patio spaces and pool deck gives an open-airy feel. Live in harmony with nature in this well-landscaped enclave. Living room, family room, and private study offer plenty of style spaces for everyday activities. Spacious master bedroom ensuite with double sinks and walk-in rain shower. Another two bedrooms with bathroom and powder room nestled in the family wing. Relax and enjoy the pool area with its verandah and gazebo that has potential for property expansion if desired. Car port, shutters, a/c central and split wings, and plenty of storage makes this appealing one-story home ideal for permanent or vacation living,