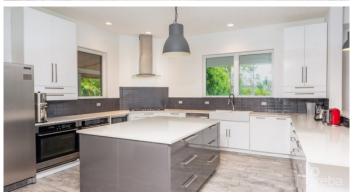

## PROPERTY DESCRIPTION

This spacious family home located in Lower Valley and situated on half of an acre offers 3 Bedrooms and 3.5 Bathrooms, Double car garage and a vast area for children to play. Flowering trees and plants surround. Home has also had many upgrades throughout. A Chefs Kitchen awaits those with the passion for cooking! Top of the line appliances, gas cook top, double ovens, quartz counter tops and a walk-in pantry that cooks wish for. Open floor plan that provides for the ideal area to entertain. A few steps from your living room and dining room you can enjoy the outdoors from your screened in patio or step out to the pool and surrounding deck to enjoy the fresh breeze. Plenty of space to build your outdoor kitchen. An expansive master suite is located upstairs. As you step on to the upper level, a perfect sitting area awaits. Great place to just sit back, relax with your morning coffee to get ready for your day. The master suite is inviting along with a huge master bath, soaker tub, walk in shower, double vanity. The master suite also boasts a balcony that overlooks the backyard garden, pool, and deck area. Lots of natural light illuminates your primary suite.