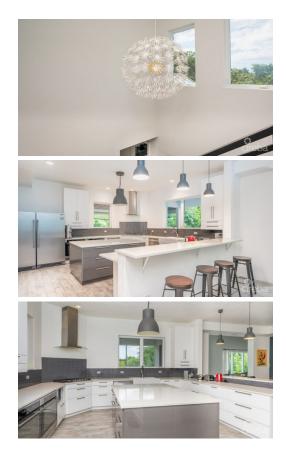

## PROPERTY DESCRIPTION

This spacious family home located in Lower Valley and situated on half of an acre offers 3 Bedrooms and 3.5 Bathrooms, Double car garage and a vast area for children to play. Flowering trees and plants surround. Home has also had many upgrades throughout. A Chefs Kitchen awaits those with the passion for cooking! Top of the line appliances, gas cook top, double ovens, quartz counter tops and a walk-in pantry that cooks wish for. Open floor plan that provides for the ideal area to entertain. A few steps from your living room and dining room you can enjoy the outdoors from your screened in patio or step out to the pool and surrounding deck to enjoy the fresh breeze. Plenty of space to build your outdoor kitchen. An expansive master suite is located upstairs. As you step on to the upper level, a perfect sitting area awaits. Great place to just sit back, relax with your morning coffee to get ready for your day. The master suite is inviting along with a huge master bath, soaker tub, walk in shower, double vanity. The master suite also boasts a balcony that overlooks the backyard garden, pool, and deck area. Lots of natural light illuminates your primary suite.