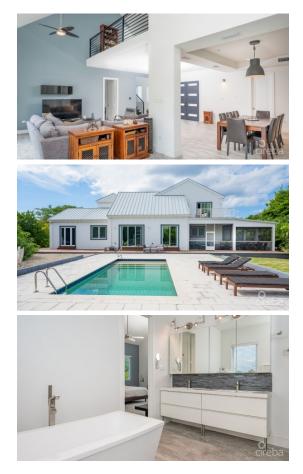

## PROPERTY DESCRIPTION

This spacious family home located in Lower Valley and situated on half of an acre offers 3 Bedrooms and 3.5 Bathrooms, Double car garage and a vast area for children to play. Flowering trees and plants surround. Home has also had many upgrades throughout. A Chefs Kitchen awaits those with the passion for cooking! Top of the line appliances, gas cook top, double ovens, quartz counter tops and a walk-in pantry that cooks wish for. Open floor plan that provides for the ideal area to entertain. A few steps from your living room and dining room you can enjoy the outdoors from your screened in patio or step out to the pool and surrounding deck to enjoy the fresh breeze. Plenty of space to build your outdoor kitchen. An expansive master suite is located upstairs. As you step on to the upper level, a perfect sitting area awaits. Great place to just sit back, relax with your morning coffee to get ready for your day. The master suite is inviting along with a huge master bath, soaker tub, walk in shower, double vanity. The master suite also boasts a balcony that overlooks the backyard garden, pool, and deck area. Lots of natural light illuminates your primary suite.