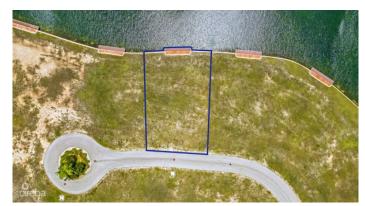

## PROPERTY DESCRIPTION

Welcome to the epitome of waterfront living at Harbour Reach Grand Harbour! This rare and remarkable .3349-acre canal parcel eagerly awaits the realization of your dream home. Its prime location offers an East-facing orientation, allowing you to relish the beauty of morning sunrises and bask in the cool shade during lazy afternoons. Boating enthusiasts will be thrilled to find a carefully crafted cantilevered boat dock complete with cleats, ensuring your vessel remains secure and ready for your next aquatic adventure. Secluded within the gated community, this parcel offers not only exclusivity but also a welcoming sense of belonging among like-minded individuals who appreciate the finer things in life. Privacy and luxury come together harmoniously in this prestigious enclave. Indulge in the allure of coastal living; embrace the promise of endless possibilities. This is your chance to own a slice of paradise at Harbour Reach Grand Harbour. Act swiftly and turn your vision into reality. Your waterfront sanctuary awaits!

## PROPERTY FEATURES

Views Canal Front

Block 22E Parcel 489

Zoning Low Density residential

Sea Frontage 100
Road Frontage 95
Soil Marl