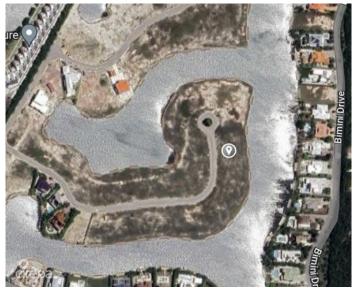

## PROPERTY DESCRIPTION

Welcome to the epitome of waterfront living at Harbour Reach Grand Harbour! This rare and remarkable .3349-acre canal parcel eagerly awaits the realization of your dream home. Its prime location offers an East-facing orientation, allowing you to relish the beauty of morning sunrises and bask in the cool shade during lazy afternoons. Boating enthusiasts will be thrilled to find a carefully crafted cantilevered boat dock complete with cleats, ensuring your vessel remains secure and ready for your next aquatic adventure. Secluded within the gated community, this parcel offers not only exclusivity but also a welcoming sense of belonging among like-minded individuals who appreciate the finer things in life. Privacy and luxury come together harmoniously in this prestigious enclave. Indulge in the allure of coastal living; embrace the promise of endless possibilities. This is your chance to own a slice of paradise at Harbour Reach Grand Harbour. Act swiftly and turn your vision into reality. Your waterfront sanctuary awaits!