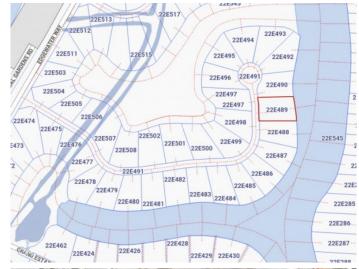

## PROPERTY FEATURES

Views Canal Front

Block 22E Parcel 489

Zoning Low Density residential

Sea Frontage 100
Road Frontage 95
Soil Marl