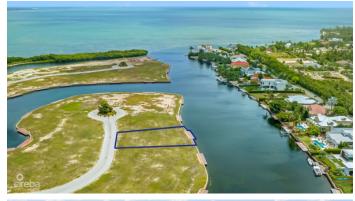

## PROPERTY DESCRIPTION

Welcome to the epitome of waterfront living at Harbour Reach Grand Harbour! This rare and remarkable .3349-acre canal parcel eagerly awaits the realization of your dream home. Its prime location offers an East-facing orientation, allowing you to relish the beauty of morning sunrises and bask in the cool shade during lazy afternoons. Boating enthusiasts will be thrilled to find a carefully crafted cantilevered boat dock complete with cleats, ensuring your vessel remains secure and ready for your next aquatic adventure. Secluded within the gated community, this parcel offers not only exclusivity but also a welcoming sense of belonging among like-minded individuals who appreciate the finer things in life. Privacy and luxury come together harmoniously in this prestigious enclave. Indulge in the allure of coastal living; embrace the promise of endless possibilities. This is your chance to own a slice of paradise at Harbour Reach Grand Harbour. Act swiftly and turn your vision into reality. Your waterfront sanctuary awaits!

## PROPERTY FEATURES

Views Canal Front

Block 22E Parcel 489

Zoning Low Density residential

Sea Frontage 100
Road Frontage 95
Soil Marl