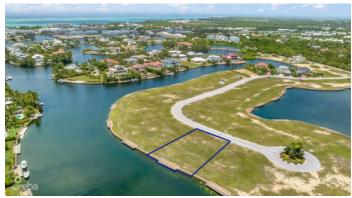

## PROPERTY DESCRIPTION

Welcome to the epitome of waterfront living at Harbour Reach Grand Harbour! This rare and remarkable .3349-acre canal parcel eagerly awaits the realization of your dream home. Its prime location offers an East-facing orientation, allowing you to relish the beauty of morning sunrises and bask in the cool shade during lazy afternoons. Boating enthusiasts will be thrilled to find a carefully crafted cantilevered boat dock complete with cleats, ensuring your vessel remains secure and ready for your next aquatic adventure. Secluded within the gated community, this parcel offers not only exclusivity but also a welcoming sense of belonging among like-minded individuals who appreciate the finer things in life. Privacy and luxury come together harmoniously in this prestigious enclave. Indulge in the allure of coastal living; embrace the promise of endless possibilities. This is your chance to own a slice of paradise at Harbour Reach Grand Harbour. Act swiftly and turn your vision into reality. Your waterfront sanctuary awaits!

## PROPERTY FEATURES

Views Canal Front

Block 22E Parcel 489

Zoning Low Density residential

Sea Frontage 100
Road Frontage 95
Soil Marl