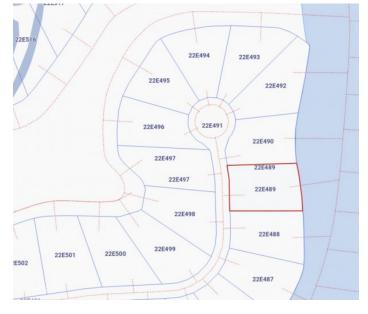

## PROPERTY FEATURES

Views Canal Front

Block 22E Parcel 489

Zoning Low Density residential

Sea Frontage 100
Road Frontage 95
Soil Marl