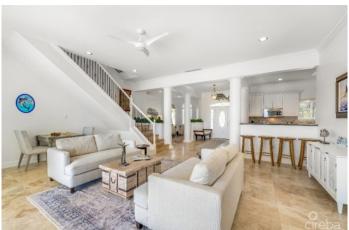

## PROPERTY DESCRIPTION

Come visit Hidden Treasure, an ocean-front luxurious estate home situated to enjoy magnificent sunrises and sunsets, located on the turquoise waters of Frank Sound, which includes a marine park. Surrounded by mature natural landscaping highlighted by dozens of coconut palms, this estate home features stunning views of the clear blue Caribbean Sea. There is exceptional depth from road to sea, offering an unparalleled level of privacy. Experience superb and relaxing ocean breezes from the seaside deck that extends to the infinity pool with endless views beyond the reef. With an open design on two floors, this residence offers 5 bedrooms and 4 1/2 baths comprising a very impressive approx 5,300 sq. ft of living space. Accommodating even the largest of families it is both contemporary and charismatic in the design and the furnishings will help you feel right at home with island life. The living room opens to the patio creating an indoor/outdoor feel. The large kitchen includes a separate breakfast nook area and the dining room, which comfortably seats 12 also features a bay window looking out to the green and well-kept gardens. The downstairs also features a separate breakfast room facing the sea, a full-size laundry room and a first floor sea-facing bedroom with ensuite bathroom. As you head upstairs, the second level is anchored by a large and central family room with stunning views of the sea with its own large screened-in patio that is also accessible from the master suite and a third bedroom. The master suite is essentially its own wing with ensuite bathroom and separate den/office area with bay window. Three other bedrooms are also located upstairs. All private, yet easily accessible. In addition, the property features a newly constructed private 100 foot dock & thatched covered cabana including; hammock and outdoor seating offering convenient access to Frank Sound for swimmers and snorkelers. In addition to the main house, there is also a detac... View More