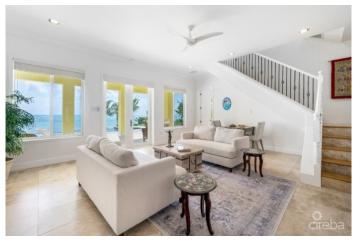

## PROPERTY DESCRIPTION

Come visit Hidden Treasure, an ocean-front luxurious estate home situated to enjoy magnificent sunrises and sunsets, located on the turquoise waters of Frank Sound, which includes a marine park. Surrounded by mature natural landscaping highlighted by dozens of coconut palms, this estate home features stunning views of the clear blue Caribbean Sea. There is exceptional depth from road to sea, offering an unparalleled level of privacy. Experience superb and relaxing ocean breezes from the seaside deck that extends to the infinity pool with endless views beyond the reef. With an open design on two floors, this residence offers 5 bedrooms and 4 1/2 baths comprising a very impressive approx 5,300 sq. ft of living space. Accommodating even the largest of families it is both contemporary and charismatic in the design and the furnishings will help you feel right at home with island life. The living room opens to the patio creating an indoor/outdoor feel. The large kitchen includes a separate breakfast nook area and the dining room, which comfortably seats 12 also features a bay window looking out to the green and well-kept gardens. The downstairs also features a separate breakfast room facing the sea, a full-size laundry room and a first floor sea-facing bedroom with ensuite bathroom. As you head upstairs, the second level is anchored by a large and central family room with stunning views of the sea with its own large screened-in patio that is also accessible from the master suite and a third bedroom. The master suite is essentially its own wing with ensuite bathroom and separate den/office area with bay window. Three other bedrooms are also located upstairs. All private, yet easily accessible. In addition, the property features a newly constructed private 100 foot dock & thatched covered cabana including; hammock and outdoor seating offering convenient access to Frank Sound for swimmers and snorkelers. In addition to the main house, there is also a detac... View More