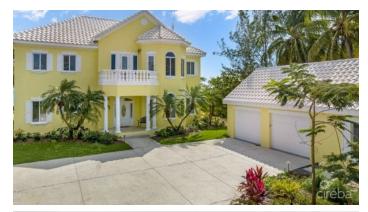

## PROPERTY DESCRIPTION

Come visit Hidden Treasure, an ocean-front luxurious estate home situated to enjoy magnificent sunrises and sunsets, located on the turquoise waters of Frank Sound, which includes a marine park. Surrounded by mature natural landscaping highlighted by dozens of coconut palms, this estate home features stunning views of the clear blue Caribbean Sea. There is exceptional depth from road to sea, offering an unparalleled level of privacy. Experience superb and relaxing ocean breezes from the seaside deck that extends to the infinity pool with endless views beyond the reef. With an open design on two floors, this residence offers 5 bedrooms and 4 1/2 baths comprising a very impressive approx 5,300 sq. ft of living space. Accommodating even the largest of families it is both contemporary and charismatic in the design and the furnishings will help you feel right at home with island life. The living room opens to the patio creating an indoor/outdoor feel. The large kitchen includes a separate breakfast nook area and the dining room, which comfortably seats 12 also features a bay window looking out to the green and well-kept gardens. The downstairs also features a separate breakfast room facing the sea, a full-size laundry room and a first floor sea-facing bedroom with ensuite bathroom. As you head upstairs, the second level is anchored by a large and central family room with stunning views of the sea with its own large screened-in patio that is also accessible from the master suite and a third bedroom. The master suite is essentially its own wing with ensuite bathroom and separate den/office area with bay window. Three other bedrooms are also located upstairs. All private, yet easily accessible. In addition, the property features a newly constructed private 100 foot dock & thatched covered cabana including; hammock and outdoor seating offering convenient access to Frank Sound for swimmers and snorkelers. In addition to the main house, there is also a detac... View More