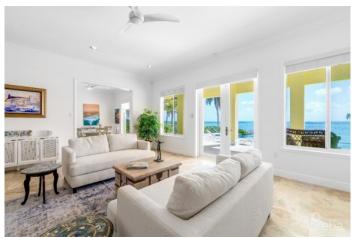

## PROPERTY DESCRIPTION

Come visit Hidden Treasure, an ocean-front luxurious estate home situated to enjoy magnificent sunrises and sunsets, located on the turquoise waters of Frank Sound, which includes a marine park. Surrounded by mature natural landscaping highlighted by dozens of coconut palms, this estate home features stunning views of the clear blue Caribbean Sea. There is exceptional depth from road to sea, offering an unparalleled level of privacy. Experience superb and relaxing ocean breezes from the seaside deck that extends to the infinity pool with endless views beyond the reef. With an open design on two floors, this residence offers 5 bedrooms and 4 1/2 baths comprising a very impressive approx 5,300 sq. ft of living space. Accommodating even the largest of families it is both contemporary and charismatic in the design and the furnishings will help you feel right at home with island life. The living room opens to the patio creating an indoor/outdoor feel. The large kitchen includes a separate breakfast nook area and the dining room, which comfortably seats 12 also features a bay window looking out to the green and well-kept gardens. The downstairs also features a separate breakfast room facing the sea, a full-size laundry room and a first floor sea-facing bedroom with ensuite bathroom. As you head upstairs, the second level is anchored by a large and central family room with stunning views of the sea with its own large screened-in patio that is also accessible from the master suite and a third bedroom. The master suite is essentially its own wing with ensuite bathroom and separate den/office area with bay window. Three other bedrooms are also located upstairs. All private, yet easily accessible. In addition, the property features a newly constructed private 100 foot dock & thatched covered cabana including; hammock and outdoor seating offering convenient access to Frank Sound for swimmers and snorkelers. In addition to the main house, there is also a detac... View More