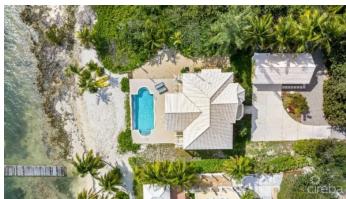

## PROPERTY DESCRIPTION

Come visit Hidden Treasure, an ocean-front luxurious estate home situated to enjoy magnificent sunrises and sunsets, located on the turquoise waters of Frank Sound, which includes a marine park. Surrounded by mature natural landscaping highlighted by dozens of coconut palms, this estate home features stunning views of the clear blue Caribbean Sea. There is exceptional depth from road to sea, offering an unparalleled level of privacy. Experience superb and relaxing ocean breezes from the seaside deck that extends to the infinity pool with endless views beyond the reef. With an open design on two floors, this residence offers 5 bedrooms and 4 1/2 baths comprising a very impressive approx 5,300 sq. ft of living space. Accommodating even the largest of families it is both contemporary and charismatic in the design and the furnishings will help you feel right at home with island life. The living room opens to the patio creating an indoor/outdoor feel. The large kitchen includes a separate breakfast nook area and the dining room, which comfortably seats 12 also features a bay window looking out to the green and well-kept gardens. The downstairs also features a separate breakfast room facing the sea, a full-size laundry room and a first floor sea-facing bedroom with ensuite bathroom. As you head upstairs, the second level is anchored by a large and central family room with stunning views of the sea with its own large screened-in patio that is also accessible from the master suite and a third bedroom. The master suite is essentially its own wing with ensuite bathroom and separate den/office area with bay window. Three other bedrooms are also located upstairs. All private, yet easily accessible. In addition, the property features a newly constructed private 100 foot dock & thatched covered cabana including; hammock and outdoor seating offering convenient access to Frank Sound for swimmers and snorkelers. In addition to the main house, there is also a detac... View More