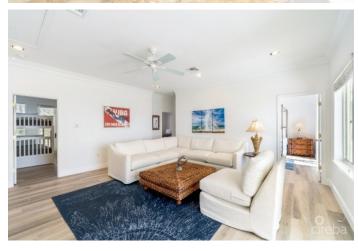

## PROPERTY DESCRIPTION

Come visit Hidden Treasure, an ocean-front luxurious estate home situated to enjoy magnificent sunrises and sunsets, located on the turquoise waters of Frank Sound, which includes a marine park. Surrounded by mature natural landscaping highlighted by dozens of coconut palms, this estate home features stunning views of the clear blue Caribbean Sea. There is exceptional depth from road to sea, offering an unparalleled level of privacy. Experience superb and relaxing ocean breezes from the seaside deck that extends to the infinity pool with endless views beyond the reef. With an open design on two floors, this residence offers 5 bedrooms and 4 1/2 baths comprising a very impressive approx 5,300 sq. ft of living space. Accommodating even the largest of families it is both contemporary and charismatic in the design and the furnishings will help you feel right at home with island life. The living room opens to the patio creating an indoor/outdoor feel. The large kitchen includes a separate breakfast nook area and the dining room, which comfortably seats 12 also features a bay window looking out to the green and well-kept gardens. The downstairs also features a separate breakfast room facing the sea, a full-size laundry room and a first floor sea-facing bedroom with ensuite bathroom. As you head upstairs, the second level is anchored by a large and central family room with stunning views of the sea with its own large screened-in patio that is also accessible from the master suite and a third bedroom. The master suite is essentially its own wing with ensuite bathroom and separate den/office area with bay window. Three other bedrooms are also located upstairs. All private, yet easily accessible. In addition, the property features a newly constructed private 100 foot dock & thatched covered cabana including; hammock and outdoor seating offering convenient access to Frank Sound for swimmers and snorkelers. In addition to the main house, there is also a detac... View More