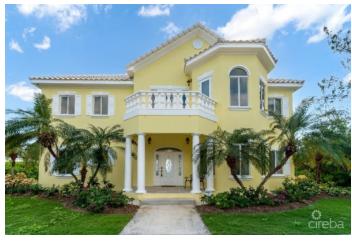

## PROPERTY DESCRIPTION

Come visit Hidden Treasure, an ocean-front luxurious estate home situated to enjoy magnificent sunrises and sunsets, located on the turquoise waters of Frank Sound, which includes a marine park. Surrounded by mature natural landscaping highlighted by dozens of coconut palms, this estate home features stunning views of the clear blue Caribbean Sea. There is exceptional depth from road to sea, offering an unparalleled level of privacy. Experience superb and relaxing ocean breezes from the seaside deck that extends to the infinity pool with endless views beyond the reef. With an open design on two floors, this residence offers 5 bedrooms and 4 1/2 baths comprising a very impressive approx 5,300 sq. ft of living space. Accommodating even the largest of families it is both contemporary and charismatic in the design and the furnishings will help you feel right at home with island life. The living room opens to the patio creating an indoor/outdoor feel. The large kitchen includes a separate breakfast nook area and the dining room, which comfortably seats 12 also features a bay window looking out to the green and well-kept gardens. The downstairs also features a separate breakfast room facing the sea, a full-size laundry room and a first floor sea-facing bedroom with ensuite bathroom. As you head upstairs, the second level is anchored by a large and central family room with stunning views of the sea with its own large screened-in patio that is also accessible from the master suite and a third bedroom. The master suite is essentially its own wing with ensuite bathroom and separate den/office area with bay window. Three other bedrooms are also located upstairs. All private, yet easily accessible. In addition, the property features a newly constructed private 100 foot dock & thatched covered cabana including; hammock and outdoor seating offering convenient access to Frank Sound for swimmers and snorkelers. In addition to the main house, there is also a detac... View More