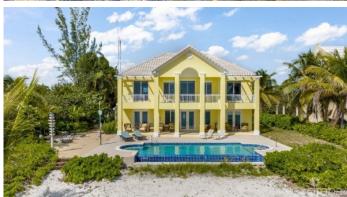

## PROPERTY DESCRIPTION

Come visit Hidden Treasure, an ocean-front luxurious estate home situated to enjoy magnificent sunrises and sunsets, located on the turquoise waters of Frank Sound, which includes a marine park. Surrounded by mature natural landscaping highlighted by dozens of coconut palms, this estate home features stunning views of the clear blue Caribbean Sea. There is exceptional depth from road to sea, offering an unparalleled level of privacy. Experience superb and relaxing ocean breezes from the seaside deck that extends to the infinity pool with endless views beyond the reef. With an open design on two floors, this residence offers 5 bedrooms and 4 1/2 baths comprising a very impressive approx 5,300 sq. ft of living space. Accommodating even the largest of families it is both contemporary and charismatic in the design and the furnishings will help you feel right at home with island life. The living room opens to the patio creating an indoor/outdoor feel. The large kitchen includes a separate breakfast nook area and the dining room, which comfortably seats 12 also features a bay window looking out to the green and well-kept gardens. The downstairs also features a separate breakfast room facing the sea, a full-size laundry room and a first floor sea-facing bedroom with ensuite bathroom. As you head upstairs, the second level is anchored by a large and central family room with stunning views of the sea with its own large screened-in patio that is also accessible from the master suite and a third bedroom. The master suite is essentially its own wing with ensuite bathroom and separate den/office area with bay window. Three other bedrooms are also located upstairs. All private, yet easily accessible. In addition, the property features a newly constructed private 100 foot dock & thatched covered cabana including; hammock and outdoor seating offering convenient access to Frank Sound for swimmers and snorkelers. In addition to the main house, there is also a detac... View More