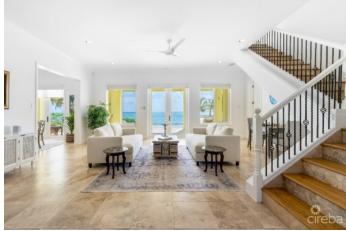

## PROPERTY DESCRIPTION

Come visit Hidden Treasure, an ocean-front luxurious estate home situated to enjoy magnificent sunrises and sunsets, located on the turquoise waters of Frank Sound, which includes a marine park. Surrounded by mature natural landscaping highlighted by dozens of coconut palms, this estate home features stunning views of the clear blue Caribbean Sea. There is exceptional depth from road to sea, offering an unparalleled level of privacy. Experience superb and relaxing ocean breezes from the seaside deck that extends to the infinity pool with endless views beyond the reef. With an open design on two floors, this residence offers 5 bedrooms and 4 1/2 baths comprising a very impressive approx 5,300 sq. ft of living space. Accommodating even the largest of families it is both contemporary and charismatic in the design and the furnishings will help you feel right at home with island life. The living room opens to the patio creating an indoor/outdoor feel. The large kitchen includes a separate breakfast nook area and the dining room, which comfortably seats 12 also features a bay window looking out to the green and well-kept gardens. The downstairs also features a separate breakfast room facing the sea, a full-size laundry room and a first floor sea-facing bedroom with ensuite bathroom. As you head upstairs, the second level is anchored by a large and central family room with stunning views of the sea with its own large screened-in patio that is also accessible from the master suite and a third bedroom. The master suite is essentially its own wing with ensuite bathroom and separate den/office area with bay window. Three other bedrooms are also located upstairs. All private, yet easily accessible. In addition, the property features a newly constructed private 100 foot dock & thatched covered cabana including; hammock and outdoor seating offering convenient access to Frank Sound for swimmers and snorkelers. In addition to the main house, there is also a detac... View More