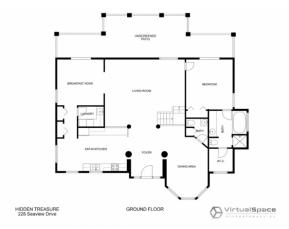

## PROPERTY DESCRIPTION

Come visit Hidden Treasure, an ocean-front luxurious estate home situated to enjoy magnificent sunrises and sunsets, located on the turquoise waters of Frank Sound, which includes a marine park. Surrounded by mature natural landscaping highlighted by dozens of coconut palms, this estate home features stunning views of the clear blue Caribbean Sea. There is exceptional depth from road to sea, offering an unparalleled level of privacy. Experience superb and relaxing ocean breezes from the seaside deck that extends to the infinity pool with endless views beyond the reef. With an open design on two floors, this residence offers 5 bedrooms and 4 1/2 baths comprising a very impressive approx 5,300 sq. ft of living space. Accommodating even the largest of families it is both contemporary and charismatic in the design and the furnishings will help you feel right at home with island life. The living room opens to the patio creating an indoor/outdoor feel. The large kitchen includes a separate breakfast nook area and the dining room, which comfortably seats 12 also features a bay window looking out to the green and well-kept gardens. The downstairs also features a separate breakfast room facing the sea, a full-size laundry room and a first floor sea-facing bedroom with ensuite bathroom. As you head upstairs, the second level is anchored by a large and central family room with stunning views of the sea with its own large screened-in patio that is also accessible from the master suite and a third bedroom. The master suite is essentially its own wing with ensuite bathroom and separate den/office area with bay window. Three other bedrooms are also located upstairs. All private, yet easily accessible. In addition, the property features a newly constructed private 100 foot dock & thatched covered cabana including; hammock and outdoor seating offering convenient access to Frank Sound for swimmers and snorkelers. In addition to the main house, there is also a detac... View More