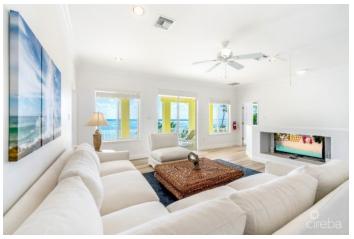

## PROPERTY DESCRIPTION

Come visit Hidden Treasure, an ocean-front luxurious estate home situated to enjoy magnificent sunrises and sunsets, located on the turquoise waters of Frank Sound, which includes a marine park. Surrounded by mature natural landscaping highlighted by dozens of coconut palms, this estate home features stunning views of the clear blue Caribbean Sea. There is exceptional depth from road to sea, offering an unparalleled level of privacy. Experience superb and relaxing ocean breezes from the seaside deck that extends to the infinity pool with endless views beyond the reef. With an open design on two floors, this residence offers 5 bedrooms and 4 1/2 baths comprising a very impressive approx 5,300 sq. ft of living space. Accommodating even the largest of families it is both contemporary and charismatic in the design and the furnishings will help you feel right at home with island life. The living room opens to the patio creating an indoor/outdoor feel. The large kitchen includes a separate breakfast nook area and the dining room, which comfortably seats 12 also features a bay window looking out to the green and well-kept gardens. The downstairs also features a separate breakfast room facing the sea, a full-size laundry room and a first floor sea-facing bedroom with ensuite bathroom. As you head upstairs, the second level is anchored by a large and central family room with stunning views of the sea with its own large screened-in patio that is also accessible from the master suite and a third bedroom. The master suite is essentially its own wing with ensuite bathroom and separate den/office area with bay window. Three other bedrooms are also located upstairs. All private, yet easily accessible. In addition, the property features a newly constructed private 100 foot dock & thatched covered cabana including; hammock and outdoor seating offering convenient access to Frank Sound for swimmers and snorkelers. In addition to the main house, there is also a detac... View More