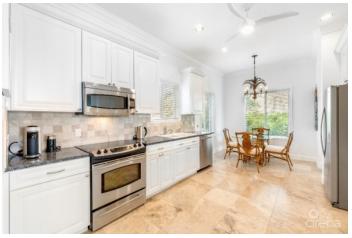

## PROPERTY DESCRIPTION

Come visit Hidden Treasure, an ocean-front luxurious estate home situated to enjoy magnificent sunrises and sunsets, located on the turquoise waters of Frank Sound, which includes a marine park. Surrounded by mature natural landscaping highlighted by dozens of coconut palms, this estate home features stunning views of the clear blue Caribbean Sea. There is exceptional depth from road to sea, offering an unparalleled level of privacy. Experience superb and relaxing ocean breezes from the seaside deck that extends to the infinity pool with endless views beyond the reef. With an open design on two floors, this residence offers 5 bedrooms and 4 1/2 baths comprising a very impressive approx 5,300 sq. ft of living space. Accommodating even the largest of families it is both contemporary and charismatic in the design and the furnishings will help you feel right at home with island life. The living room opens to the patio creating an indoor/outdoor feel. The large kitchen includes a separate breakfast nook area and the dining room, which comfortably seats 12 also features a bay window looking out to the green and well-kept gardens. The downstairs also features a separate breakfast room facing the sea, a full-size laundry room and a first floor sea-facing bedroom with ensuite bathroom. As you head upstairs, the second level is anchored by a large and central family room with stunning views of the sea with its own large screened-in patio that is also accessible from the master suite and a third bedroom. The master suite is essentially its own wing with ensuite bathroom and separate den/office area with bay window. Three other bedrooms are also located upstairs. All private, yet easily accessible. In addition, the property features a newly constructed private 100 foot dock & thatched covered cabana including; hammock and outdoor seating offering convenient access to Frank Sound for swimmers and snorkelers. In addition to the main house, there is also a detac... View More