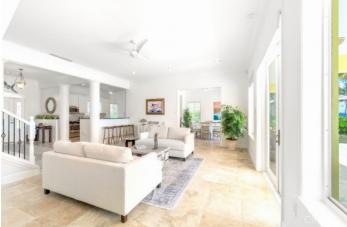

## PROPERTY DESCRIPTION

Come visit Hidden Treasure, an ocean-front luxurious estate home situated to enjoy magnificent sunrises and sunsets, located on the turquoise waters of Frank Sound, which includes a marine park. Surrounded by mature natural landscaping highlighted by dozens of coconut palms, this estate home features stunning views of the clear blue Caribbean Sea. There is exceptional depth from road to sea, offering an unparalleled level of privacy. Experience superb and relaxing ocean breezes from the seaside deck that extends to the infinity pool with endless views beyond the reef. With an open design on two floors, this residence offers 5 bedrooms and 4 1/2 baths comprising a very impressive approx 5,300 sq. ft of living space. Accommodating even the largest of families it is both contemporary and charismatic in the design and the furnishings will help you feel right at home with island life. The living room opens to the patio creating an indoor/outdoor feel. The large kitchen includes a separate breakfast nook area and the dining room, which comfortably seats 12 also features a bay window looking out to the green and well-kept gardens. The downstairs also features a separate breakfast room facing the sea, a full-size laundry room and a first floor sea-facing bedroom with ensuite bathroom. As you head upstairs, the second level is anchored by a large and central family room with stunning views of the sea with its own large screened-in patio that is also accessible from the master suite and a third bedroom. The master suite is essentially its own wing with ensuite bathroom and separate den/office area with bay window. Three other bedrooms are also located upstairs. All private, yet easily accessible. In addition, the property features a newly constructed private 100 foot dock & thatched covered cabana including; hammock and outdoor seating offering convenient access to Frank Sound for swimmers and snorkelers. In addition to the main house, there is also a detac... View More