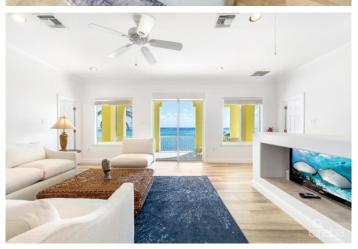

## PROPERTY DESCRIPTION

Come visit Hidden Treasure, an ocean-front luxurious estate home situated to enjoy magnificent sunrises and sunsets, located on the turquoise waters of Frank Sound, which includes a marine park. Surrounded by mature natural landscaping highlighted by dozens of coconut palms, this estate home features stunning views of the clear blue Caribbean Sea. There is exceptional depth from road to sea, offering an unparalleled level of privacy. Experience superb and relaxing ocean breezes from the seaside deck that extends to the infinity pool with endless views beyond the reef. With an open design on two floors, this residence offers 5 bedrooms and 4 1/2 baths comprising a very impressive approx 5,300 sq. ft of living space. Accommodating even the largest of families it is both contemporary and charismatic in the design and the furnishings will help you feel right at home with island life. The living room opens to the patio creating an indoor/outdoor feel. The large kitchen includes a separate breakfast nook area and the dining room, which comfortably seats 12 also features a bay window looking out to the green and well-kept gardens. The downstairs also features a separate breakfast room facing the sea, a full-size laundry room and a first floor sea-facing bedroom with ensuite bathroom. As you head upstairs, the second level is anchored by a large and central family room with stunning views of the sea with its own large screened-in patio that is also accessible from the master suite and a third bedroom. The master suite is essentially its own wing with ensuite bathroom and separate den/office area with bay window. Three other bedrooms are also located upstairs. All private, yet easily accessible. In addition, the property features a newly constructed private 100 foot dock & thatched covered cabana including; hammock and outdoor seating offering convenient access to Frank Sound for swimmers and snorkelers. In addition to the main house, there is also a detac... View More