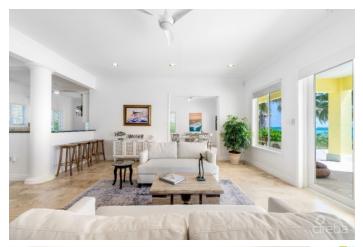

## PROPERTY DESCRIPTION

Come visit Hidden Treasure, an ocean-front luxurious estate home situated to enjoy magnificent sunrises and sunsets, located on the turquoise waters of Frank Sound, which includes a marine park. Surrounded by mature natural landscaping highlighted by dozens of coconut palms, this estate home features stunning views of the clear blue Caribbean Sea. There is exceptional depth from road to sea, offering an unparalleled level of privacy. Experience superb and relaxing ocean breezes from the seaside deck that extends to the infinity pool with endless views beyond the reef. With an open design on two floors, this residence offers 5 bedrooms and 4 1/2 baths comprising a very impressive approx 5,300 sq. ft of living space. Accommodating even the largest of families it is both contemporary and charismatic in the design and the furnishings will help you feel right at home with island life. The living room opens to the patio creating an indoor/outdoor feel. The large kitchen includes a separate breakfast nook area and the dining room, which comfortably seats 12 also features a bay window looking out to the green and well-kept gardens. The downstairs also features a separate breakfast room facing the sea, a full-size laundry room and a first floor sea-facing bedroom with ensuite bathroom. As you head upstairs, the second level is anchored by a large and central family room with stunning views of the sea with its own large screened-in patio that is also accessible from the master suite and a third bedroom. The master suite is essentially its own wing with ensuite bathroom and separate den/office area with bay window. Three other bedrooms are also located upstairs. All private, yet easily accessible. In addition, the property features a newly constructed private 100 foot dock & thatched covered cabana including; hammock and outdoor seating offering convenient access to Frank Sound for swimmers and snorkelers. In addition to the main house, there is also a detac... View More