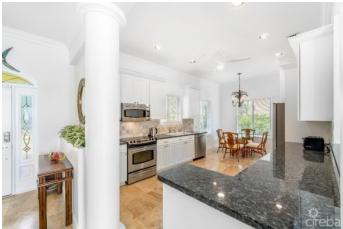

## PROPERTY DESCRIPTION

Come visit Hidden Treasure, an ocean-front luxurious estate home situated to enjoy magnificent sunrises and sunsets, located on the turquoise waters of Frank Sound, which includes a marine park. Surrounded by mature natural landscaping highlighted by dozens of coconut palms, this estate home features stunning views of the clear blue Caribbean Sea. There is exceptional depth from road to sea, offering an unparalleled level of privacy. Experience superb and relaxing ocean breezes from the seaside deck that extends to the infinity pool with endless views beyond the reef. With an open design on two floors, this residence offers 5 bedrooms and 4 1/2 baths comprising a very impressive approx 5,300 sq. ft of living space. Accommodating even the largest of families it is both contemporary and charismatic in the design and the furnishings will help you feel right at home with island life. The living room opens to the patio creating an indoor/outdoor feel. The large kitchen includes a separate breakfast nook area and the dining room, which comfortably seats 12 also features a bay window looking out to the green and well-kept gardens. The downstairs also features a separate breakfast room facing the sea, a full-size laundry room and a first floor sea-facing bedroom with ensuite bathroom. As you head upstairs, the second level is anchored by a large and central family room with stunning views of the sea with its own large screened-in patio that is also accessible from the master suite and a third bedroom. The master suite is essentially its own wing with ensuite bathroom and separate den/office area with bay window. Three other bedrooms are also located upstairs. All private, yet easily accessible. In addition, the property features a newly constructed private 100 foot dock & thatched covered cabana including; hammock and outdoor seating offering convenient access to Frank Sound for swimmers and snorkelers. In addition to the main house, there is also a detac... View More