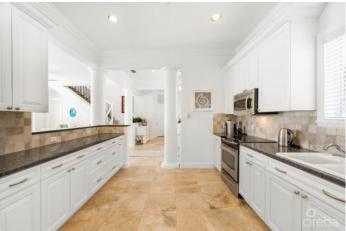

## PROPERTY DESCRIPTION

Come visit Hidden Treasure, an ocean-front luxurious estate home situated to enjoy magnificent sunrises and sunsets, located on the turquoise waters of Frank Sound, which includes a marine park. Surrounded by mature natural landscaping highlighted by dozens of coconut palms, this estate home features stunning views of the clear blue Caribbean Sea. There is exceptional depth from road to sea, offering an unparalleled level of privacy. Experience superb and relaxing ocean breezes from the seaside deck that extends to the infinity pool with endless views beyond the reef. With an open design on two floors, this residence offers 5 bedrooms and 4 1/2 baths comprising a very impressive approx 5,300 sq. ft of living space. Accommodating even the largest of families it is both contemporary and charismatic in the design and the furnishings will help you feel right at home with island life. The living room opens to the patio creating an indoor/outdoor feel. The large kitchen includes a separate breakfast nook area and the dining room, which comfortably seats 12 also features a bay window looking out to the green and well-kept gardens. The downstairs also features a separate breakfast room facing the sea, a full-size laundry room and a first floor sea-facing bedroom with ensuite bathroom. As you head upstairs, the second level is anchored by a large and central family room with stunning views of the sea with its own large screened-in patio that is also accessible from the master suite and a third bedroom. The master suite is essentially its own wing with ensuite bathroom and separate den/office area with bay window. Three other bedrooms are also located upstairs. All private, yet easily accessible. In addition, the property features a newly constructed private 100 foot dock & thatched covered cabana including; hammock and outdoor seating offering convenient access to Frank Sound for swimmers and snorkelers. In addition to the main house, there is also a detac... View More