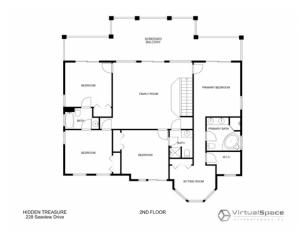

## PROPERTY DESCRIPTION

Come visit Hidden Treasure, an ocean-front luxurious estate home situated to enjoy magnificent sunrises and sunsets, located on the turquoise waters of Frank Sound, which includes a marine park. Surrounded by mature natural landscaping highlighted by dozens of coconut palms, this estate home features stunning views of the clear blue Caribbean Sea. There is exceptional depth from road to sea, offering an unparalleled level of privacy. Experience superb and relaxing ocean breezes from the seaside deck that extends to the infinity pool with endless views beyond the reef. With an open design on two floors, this residence offers 5 bedrooms and 4 1/2 baths comprising a very impressive approx 5,300 sq. ft of living space. Accommodating even the largest of families it is both contemporary and charismatic in the design and the furnishings will help you feel right at home with island life. The living room opens to the patio creating an indoor/outdoor feel. The large kitchen includes a separate breakfast nook area and the dining room, which comfortably seats 12 also features a bay window looking out to the green and well-kept gardens. The downstairs also features a separate breakfast room facing the sea, a full-size laundry room and a first floor sea-facing bedroom with ensuite bathroom. As you head upstairs, the second level is anchored by a large and central family room with stunning views of the sea with its own large screened-in patio that is also accessible from the master suite and a third bedroom. The master suite is essentially its own wing with ensuite bathroom and separate den/office area with bay window. Three other bedrooms are also located upstairs. All private, yet easily accessible. In addition, the property features a newly constructed private 100 foot dock & thatched covered cabana including; hammock and outdoor seating offering convenient access to Frank Sound for swimmers and snorkelers. In addition to the main house, there is also a detac... View More