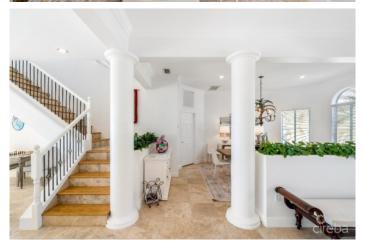

## PROPERTY DESCRIPTION

Come visit Hidden Treasure, an ocean-front luxurious estate home situated to enjoy magnificent sunrises and sunsets, located on the turquoise waters of Frank Sound, which includes a marine park. Surrounded by mature natural landscaping highlighted by dozens of coconut palms, this estate home features stunning views of the clear blue Caribbean Sea. There is exceptional depth from road to sea, offering an unparalleled level of privacy. Experience superb and relaxing ocean breezes from the seaside deck that extends to the infinity pool with endless views beyond the reef. With an open design on two floors, this residence offers 5 bedrooms and 4 1/2 baths comprising a very impressive approx 5,300 sq. ft of living space. Accommodating even the largest of families it is both contemporary and charismatic in the design and the furnishings will help you feel right at home with island life. The living room opens to the patio creating an indoor/outdoor feel. The large kitchen includes a separate breakfast nook area and the dining room, which comfortably seats 12 also features a bay window looking out to the green and well-kept gardens. The downstairs also features a separate breakfast room facing the sea, a full-size laundry room and a first floor sea-facing bedroom with ensuite bathroom. As you head upstairs, the second level is anchored by a large and central family room with stunning views of the sea with its own large screened-in patio that is also accessible from the master suite and a third bedroom. The master suite is essentially its own wing with ensuite bathroom and separate den/office area with bay window. Three other bedrooms are also located upstairs. All private, yet easily accessible. In addition, the property features a newly constructed private 100 foot dock & thatched covered cabana including; hammock and outdoor seating offering convenient access to Frank Sound for swimmers and snorkelers. In addition to the main house, there is also a detac... View More