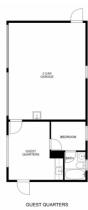

## PROPERTY DESCRIPTION

Come visit Hidden Treasure, an ocean-front luxurious estate home situated to enjoy magnificent sunrises and sunsets, located on the turquoise waters of Frank Sound, which includes a marine park. Surrounded by mature natural landscaping highlighted by dozens of coconut palms, this estate home features stunning views of the clear blue Caribbean Sea. There is exceptional depth from road to sea, offering an unparalleled level of privacy. Experience superb and relaxing ocean breezes from the seaside deck that extends to the infinity pool with endless views beyond the reef. With an open design on two floors, this residence offers 5 bedrooms and 4 1/2 baths comprising a very impressive approx 5,300 sq. ft of living space. Accommodating even the largest of families it is both contemporary and charismatic in the design and the furnishings will help you feel right at home with island life. The living room opens to the patio creating an indoor/outdoor feel. The large kitchen includes a separate breakfast nook area and the dining room, which comfortably seats 12 also features a bay window looking out to the green and well-kept gardens. The downstairs also features a separate breakfast room facing the sea, a full-size laundry room and a first floor sea-facing bedroom with ensuite bathroom. As you head upstairs, the second level is anchored by a large and central family room with stunning views of the sea with its own large screened-in patio that is also accessible from the master suite and a third bedroom. The master suite is essentially its own wing with ensuite bathroom and separate den/office area with bay window. Three other bedrooms are also located upstairs. All private, yet easily accessible. In addition, the property features a newly constructed private 100 foot dock & thatched covered cabana including; hammock and outdoor seating offering convenient access to Frank Sound for swimmers and snorkelers. In addition to the main house, there is also a detac... View More