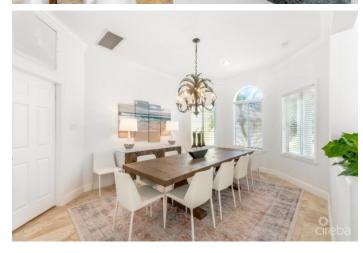

## PROPERTY DESCRIPTION

Come visit Hidden Treasure, an ocean-front luxurious estate home situated to enjoy magnificent sunrises and sunsets, located on the turquoise waters of Frank Sound, which includes a marine park. Surrounded by mature natural landscaping highlighted by dozens of coconut palms, this estate home features stunning views of the clear blue Caribbean Sea. There is exceptional depth from road to sea, offering an unparalleled level of privacy. Experience superb and relaxing ocean breezes from the seaside deck that extends to the infinity pool with endless views beyond the reef. With an open design on two floors, this residence offers 5 bedrooms and 4 1/2 baths comprising a very impressive approx 5,300 sq. ft of living space. Accommodating even the largest of families it is both contemporary and charismatic in the design and the furnishings will help you feel right at home with island life. The living room opens to the patio creating an indoor/outdoor feel. The large kitchen includes a separate breakfast nook area and the dining room, which comfortably seats 12 also features a bay window looking out to the green and well-kept gardens. The downstairs also features a separate breakfast room facing the sea, a full-size laundry room and a first floor sea-facing bedroom with ensuite bathroom. As you head upstairs, the second level is anchored by a large and central family room with stunning views of the sea with its own large screened-in patio that is also accessible from the master suite and a third bedroom. The master suite is essentially its own wing with ensuite bathroom and separate den/office area with bay window. Three other bedrooms are also located upstairs. All private, yet easily accessible. In addition, the property features a newly constructed private 100 foot dock & thatched covered cabana including; hammock and outdoor seating offering convenient access to Frank Sound for swimmers and snorkelers. In addition to the main house, there is also a detac... View More