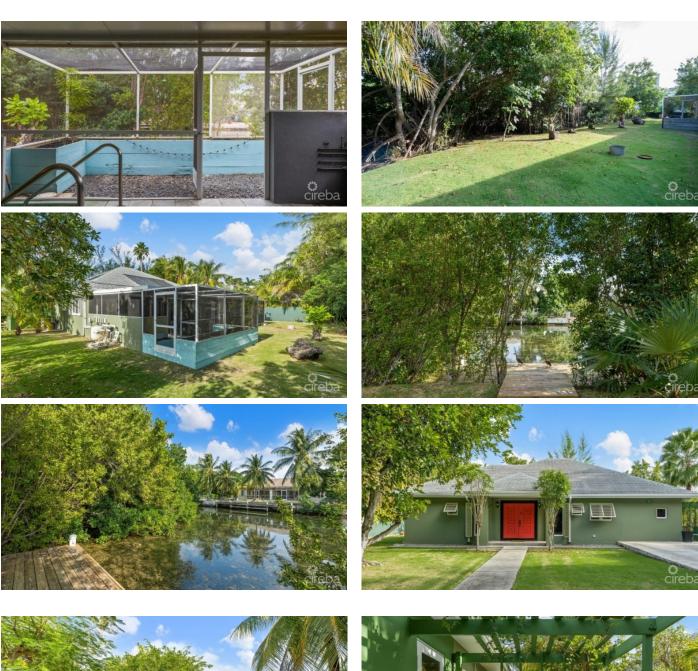

## PROPERTY DESCRIPTION

This luxurious three-bedroom, three-and-a-half-bathroom canal-front home with a private dock offers the perfect blend of coastal living and modern comfort. Situated in a picturesque waterfront setting, this property is sure to captivate with its stunning features. The gourmet kitchen is a chef's dream, equipped with high-end Bosch appliances, ample counter space, and granite countertops. It's the perfect place to prepare meals and entertain guests. The three bedrooms are designed for comfort and privacy. The primary suite boasts a private en-suite bathroom with the additional well-appointed bedrooms offer plenty of space for guests or family members. The three full bathrooms and a half bath are elegantly designed with modern fixtures. Step outside to a beautifully landscaped outdoor area, where you can enjoy nature or simply unwind by the canal. The spacious covered patio with heated lap pool and manicured gardens offer a perfect backdrop for outdoor gatherings and leisure. Boating enthusiasts and water lovers will appreciate the convenience of a private 20 ft dock. Whether you own a boat or simply wish to enjoy a morning kayak or paddle boarding session, the dock is your gateway to aquatic adventures. This property is immaculate, well maintained and ready for new owners. Welcome home!

## PROPERTY FEATURES

Views Canal Front

Block 24E
Parcel 321
Foundation Slab

Zoning Low Density residential

Sea Frontage 102