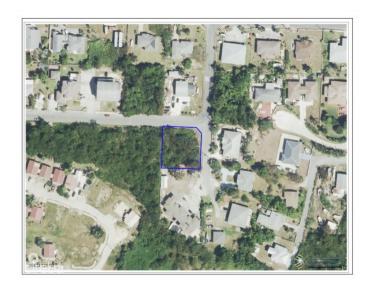

# **CAPTS JOE & OSBERT RD**

West Bay, Cayman Islands

### PROPERTY DETAILS

Price: CI\$300,000 MLS#: 418300 Type: Land
Listing Type: Med Density Residential Status: Current Width: 109.18

Depth: 116.83 Acres: 0.2864

## PROPERTY DESCRIPTION

Seize the opportunity to build your dream home on this exceptional parcel of land in the desirable West Bay area! This spacious lot measures 0.2864 acres and is high and dry, making it perfectly suited for new construction. This is a rare chance to invest in a prime piece of real estate in the West Bay community.

### PROPERTY FEATURES

Views Garden View

Block 4C Parcel 513

Zoning Agriculture/Residential

Soil Clay