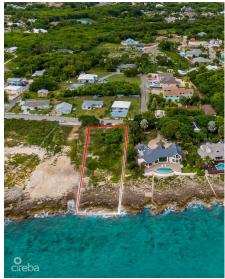

#### PROPERTY DETAILS

Price: US\$2,995,000 MLS#: 418322 Type: Land Listing Type: Beach Resort ResidentialStatus: Current Width: 94

Depth: 306 Acres: 0.58

## PROPERTY DESCRIPTION

Discover the ultimate Ocean front parcel and build your own private paradise. This exceptional piece of land offers sweeping unobstructed views of Seven Mile Beach, George Town and beyond to the sparkling ocean and endless horizons. This North West Point stunner is comprised of .58 acres; perfect for a secure bespoke single family home. Zoned Beach Resort / Residential, the parcel allows for up to eight units on site. Enjoy sunrises and sunsets from your back patio, where the rhythmic sound of the waves and salty sea breeze will become part of your daily life. Marvel at sweeping, uninterrupted views of the blue ocean, stretching as far as the eye can see, providing a peaceful and private setting. The setbacks allow for ample space to create the home of your dreams, perfectly positioned to take in 180 degree unobstructed views. Numerous dive sites lie just beyond the shore and along the coastline. Set in a serene, natural environment, this lot offers unmatched seclusion while still being proximate to West Bay and all that the SMB Corridor has to offer. Nearby amenities include Cracked Conch Macabuca, the new restaurant at Dolphin Point Club and a remodeled West Bay Fosters. This rare offering presents a unique opportunity to secure a piece of oceanfront paradise. Whether you're looking for a serene escape or a sound investment, this exceptional property is ready to bring your vision to life.

# PROPERTY FEATURES

Views Ocean View, Ocean Front

Block 2C Parcel 160/161

Zoning Beach Resort/Residential

Sea Frontage 70
Road Frontage North