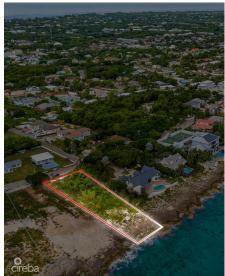

#### PROPERTY DETAILS

Price: US\$2,995,000 MLS#: 418322 Type: Land Listing Type: Beach Resort ResidentialStatus: Current Width: 94

Depth: 306 Acres: 0.58

## PROPERTY DESCRIPTION

Discover the ultimate Ocean front parcel and build your own private paradise. This exceptional piece of land offers sweeping unobstructed views of Seven Mile Beach, George Town and beyond to the sparkling ocean and endless horizons. This North West Point stunner is comprised of .58 acres; perfect for a secure bespoke single family home. Zoned Beach Resort / Residential, the parcel allows for up to eight units on site. Enjoy sunrises and sunsets from your back patio, where the rhythmic sound of the waves and salty sea breeze will become part of your daily life. Marvel at sweeping, uninterrupted views of the blue ocean, stretching as far as the eye can see, providing a peaceful and private setting. The setbacks allow for ample space to create the home of your dreams, perfectly positioned to take in 180 degree unobstructed views. Numerous dive sites lie just beyond the shore and along the coastline. Set in a serene, natural environment, this lot offers unmatched seclusion while still being proximate to West Bay and all that the SMB Corridor has to offer. Nearby amenities include Cracked Conch Macabuca, the new restaurant at Dolphin Point Club and a remodeled West Bay Fosters. This rare offering presents a unique opportunity to secure a piece of oceanfront paradise. Whether you're looking for a serene escape or a sound investment, this exceptional property is ready to bring your vision to life.

# PROPERTY FEATURES

Views Ocean View, Ocean Front

Block 2C Parcel 160/161

Zoning Beach Resort/Residential

Sea Frontage 70
Road Frontage North