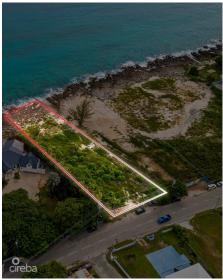

#### PROPERTY DETAILS

Price: US\$2,995,000 MLS#: 418322 Type: Land Listing Type: Beach Resort ResidentialStatus: Current Width: 94

Depth: 306 Acres: 0.58

## PROPERTY DESCRIPTION

Discover the ultimate Ocean front parcel and build your own private paradise. This exceptional piece of land offers sweeping unobstructed views of Seven Mile Beach, George Town and beyond to the sparkling ocean and endless horizons. This North West Point stunner is comprised of .58 acres; perfect for a secure bespoke single family home. Zoned Beach Resort / Residential, the parcel allows for up to eight units on site. Enjoy sunrises and sunsets from your back patio, where the rhythmic sound of the waves and salty sea breeze will become part of your daily life. Marvel at sweeping, uninterrupted views of the blue ocean, stretching as far as the eye can see, providing a peaceful and private setting. The setbacks allow for ample space to create the home of your dreams, perfectly positioned to take in 180 degree unobstructed views. Numerous dive sites lie just beyond the shore and along the coastline. Set in a serene, natural environment, this lot offers unmatched seclusion while still being proximate to West Bay and all that the SMB Corridor has to offer. Nearby amenities include Cracked Conch Macabuca, the new restaurant at Dolphin Point Club and a remodeled West Bay Fosters. This rare offering presents a unique opportunity to secure a piece of oceanfront paradise. Whether you're looking for a serene escape or a sound investment, this exceptional property is ready to bring your vision to life.

# PROPERTY FEATURES

Views Ocean View, Ocean Front

Block 2C Parcel 160/161

Zoning Beach Resort/Residential

Sea Frontage 70
Road Frontage North