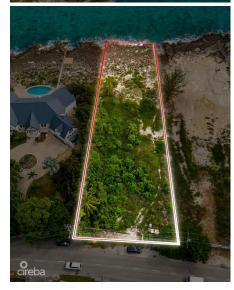

#### PROPERTY DETAILS

Price: US\$2,995,000 MLS#: 418322 Type: Land Listing Type: Beach Resort ResidentialStatus: Current Width: 94

Depth: 306 Acres: 0.58

## PROPERTY DESCRIPTION

Discover the ultimate Ocean front parcel and build your own private paradise. This exceptional piece of land offers sweeping unobstructed views of Seven Mile Beach, George Town and beyond to the sparkling ocean and endless horizons. This North West Point stunner is comprised of .58 acres; perfect for a secure bespoke single family home. Zoned Beach Resort / Residential, the parcel allows for up to eight units on site. Enjoy sunrises and sunsets from your back patio, where the rhythmic sound of the waves and salty sea breeze will become part of your daily life. Marvel at sweeping, uninterrupted views of the blue ocean, stretching as far as the eye can see, providing a peaceful and private setting. The setbacks allow for ample space to create the home of your dreams, perfectly positioned to take in 180 degree unobstructed views. Numerous dive sites lie just beyond the shore and along the coastline. Set in a serene, natural environment, this lot offers unmatched seclusion while still being proximate to West Bay and all that the SMB Corridor has to offer. Nearby amenities include Cracked Conch Macabuca, the new restaurant at Dolphin Point Club and a remodeled West Bay Fosters. This rare offering presents a unique opportunity to secure a piece of oceanfront paradise. Whether you're looking for a serene escape or a sound investment, this exceptional property is ready to bring your vision to life.

# PROPERTY FEATURES

Views Ocean View, Ocean Front

Block 2C Parcel 160/161

Zoning Beach Resort/Residential

Sea Frontage 70
Road Frontage North