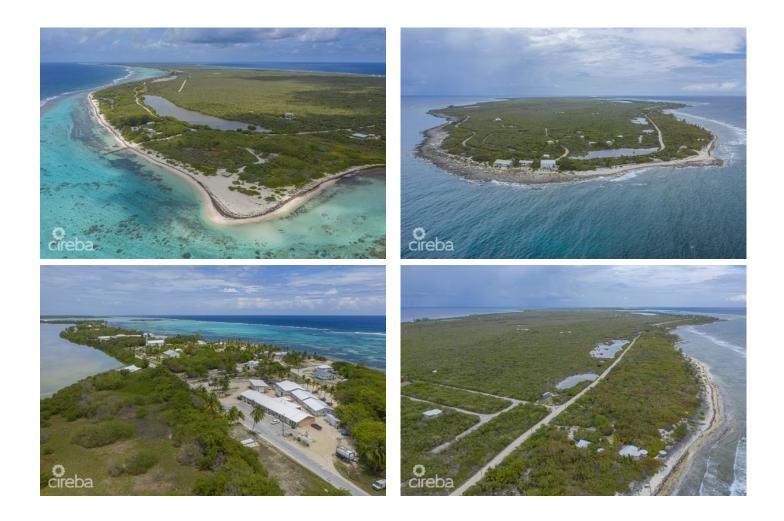

## PROPERTY DESCRIPTION

This Land is located on the North East Coast area, just off the main road. The land is 22 ft above sea level and would have magical water views if a residence was built on stilts, also allowing for a shady space under the house for your car. invest in land in Little Cayman today. photos courtesy of LANDS AND SURVEY