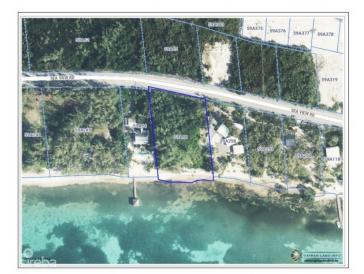

## PROPERTY DESCRIPTION

This expansive beachfront estate parcel on Frank Sound offers 200 ft of stunning shoreline with a generous 300 ft depth extending to the main road. Whether you envision a luxurious estate home or a 30-bedroom condo complex, this prime piece of land provides ample space for development, while ensuring complete privacy. Utilities, including city water and electricity, are readily accessible from the main road, making the building process smooth and convenient. Located in a tranquil and environmentally protected area, this parcel offers incredible snorkelling right at your doorstep, surrounded by the unspoiled beauty of Frank Sound. Perfect for those seeking peace, privacy, and a unique development opportunity off the beaten path.

## PROPERTY FEATURES

| Views         | Beach Front             |
|---------------|-------------------------|
| Block         | 59A                     |
| Parcel        | 66                      |
| Zoning        | Low Density residential |
| Sea Frontage  | 198                     |
| Road Frontage | 200                     |
| Soil          | Sand                    |
|               |                         |