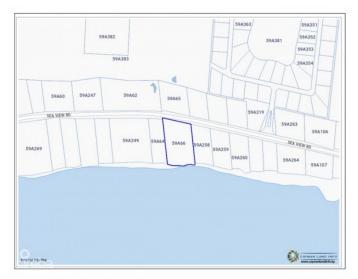

## PROPERTY DESCRIPTION

This expansive beachfront estate parcel on Frank Sound offers 200 ft of stunning shoreline with a generous 300 ft depth extending to the main road. Whether you envision a luxurious estate home or a 30-bedroom condo complex, this prime piece of land provides ample space for development, while ensuring complete privacy. Utilities, including city water and electricity, are readily accessible from the main road, making the building process smooth and convenient. Located in a tranquil and environmentally protected area, this parcel offers incredible snorkelling right at your doorstep, surrounded by the unspoiled beauty of Frank Sound. Perfect for those seeking peace, privacy, and a unique development opportunity off the beaten path.

## PROPERTY FEATURES

| Views         | Beach Front             |
|---------------|-------------------------|
| Block         | 59A                     |
| Parcel        | 66                      |
| Zoning        | Low Density residential |
| Sea Frontage  | 198                     |
| Road Frontage | 200                     |
| Soil          | Sand                    |
|               |                         |