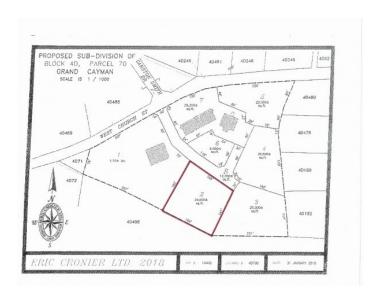

# PROPERTY DESCRIPTION

Rare offering of a Neighborhood commercial Lot in an established commercial plaza. Subdivision currently before planning awaiting parcel numbers.. Adjoining parcels 3 & 4 also available.

### PROPERTY FEATURES

Views Inland
Block 4D
Parcel 533LOT2

Zoning Commercial Neighbourhood

Road Frontage 155 Soil Other