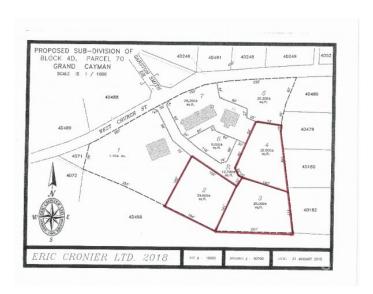

# WEST CHURCH STREET COMMERCIAL LOTS 2, 3 & 4

West Bay, Cayman Islands

### PROPERTY DESCRIPTION

Rare offering of 3 Neighborhood commercial Lots in an established commercial plaza. Subdivision currently before planning awaiting parcel numbers.. Parcels may be purchased individually if required.

### PROPERTY FEATURES

Views Inland Block 4D

Parcel 533LOTS2/3/4

Zoning Commercial Neighbourhood

Road Frontage 276 Soil Other