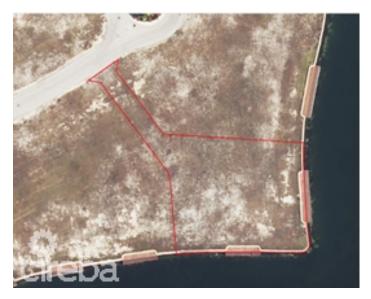

## PROPERTY DESCRIPTION

Great opportunity to buy an oversized lot in Harbour Reach. This secluded corner lot with private driveway, is the only land parcel open to canals on both sides. Two brand new Treks docks 60 ft and 30 ft and perfect sun orientation for sunrise and sunset. Private gated community, with land filled and ready to build. Agent owned.

### PROPERTY FEATURES

Views Canal Front

Block 22E Parcel 522

Zoning Low Density residential

Sea Frontage 275