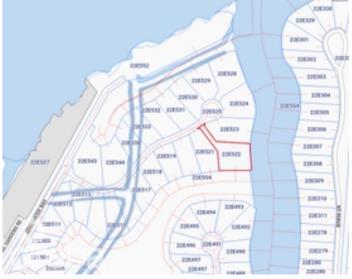

## PROPERTY DESCRIPTION

Great opportunity to buy an oversized lot in Harbour Reach. This secluded corner lot with private driveway, is the only land parcel open to canals on both sides. Two brand new Treks docks 60 ft and 30 ft and perfect sun orientation for sunrise and sunset. Private gated community, with land filled and ready to build. Agent owned.

### PROPERTY FEATURES

Views Canal Front

Block 22E Parcel 522

Zoning Low Density residential

Sea Frontage 275