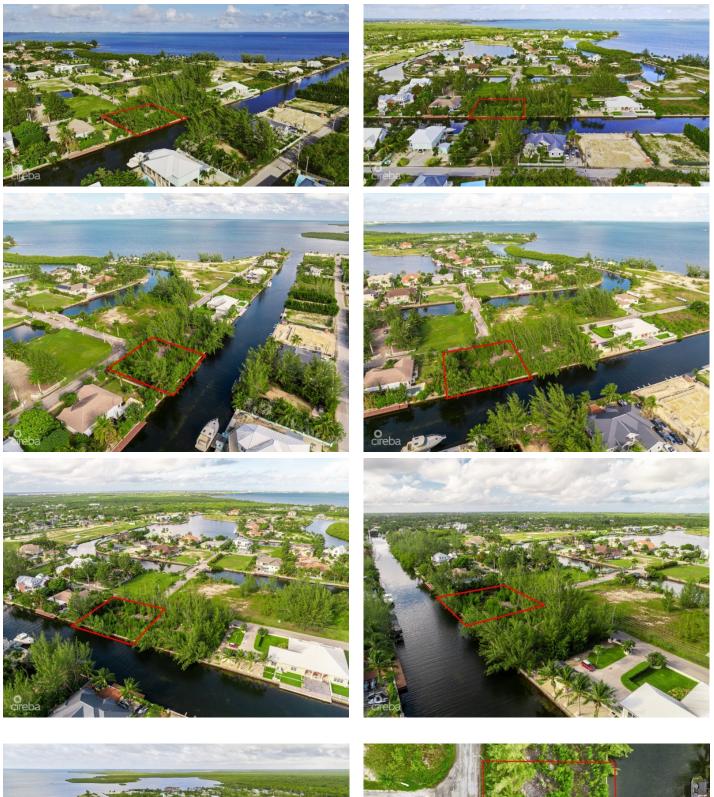

## **CANAL FRONT PARCEL - SUNRISE LANDING**

Savannah, Cayman Islands

### PROPERTY DESCRIPTION

Build your dream home on this prime canal-front lot, nestled in a prestigious neighborhood of high-end residences with direct, easy access to the North Sound. Enjoy the best of Cayman's boating lifestyle right from your doorstep, with quick access to fishing, watersports, and the serene beauty of the North Sound. Plus, this location offers the convenience of being close to all the local amenities of Savannah, including Countryside Shopping Village with its supermarkets, cafes, and shops. This lot offers the ideal blend of luxury, convenience, and lifestyle—perfect for creating a home that takes full advantage of everything this stunning locale has to offer.

#### PROPERTY FEATURES

| Views        | Canal Front |
|--------------|-------------|
| Block        | 27C         |
| Parcel       | 384         |
| Sea Frontage | 115         |