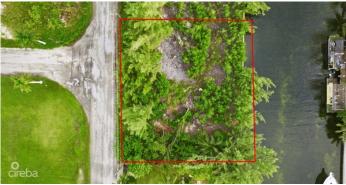

## **CANAL FRONT PARCEL - SUNRISE LANDING**

Savannah, Cayman Islands

### PROPERTY DESCRIPTION

Build your dream home on this prime canal-front lot, nestled in a prestigious neighborhood of high-end residences with direct, easy access to the North Sound. Enjoy the best of Cayman's boating lifestyle right from your doorstep, with quick access to fishing, watersports, and the serene beauty of the North Sound. Plus, this location offers the convenience of being close to all the local amenities of Savannah, including Countryside Shopping Village with its supermarkets, cafes, and shops. This lot offers the ideal blend of luxury, convenience, and lifestyle—perfect for creating a home that takes full advantage of everything this stunning locale has to offer.

#### PROPERTY FEATURES

| Views        | Canal Front |
|--------------|-------------|
| Block        | 27C         |
| Parcel       | 384         |
| Sea Frontage | 115         |