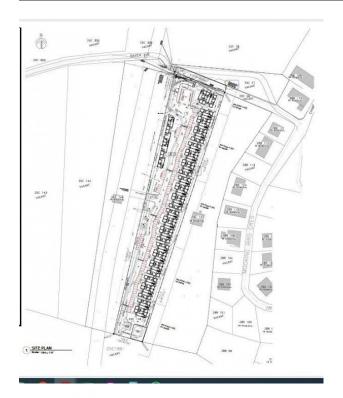

wn area? If it were a 2 Bed 2 Bath with a sizeable den that you could be creative with and possibly even convert into another bedroom would this be of interest to you? Are you willing to wait just under 2 years while only having to put down a 10% deposit and move into a brand new home where you are the one to break it? I'm talking about an affordable home in these days terms in a gated development, with modern appliances, high ceilings, peaceful and lusciously filled with greenery, multiple gazebos with outdoor barbeque facilities, in a quiet neighborhood. If this sounds good to you let me introduce you to The Landing in Spotts Newlands.

# PROPERTY FEATURES

Views Inland
Block 25C
Parcel 146D19

### PRESENTED BY



**Bettina Baldwin** +1-345-916-7766 bettina@paradisepropertiescayman.com