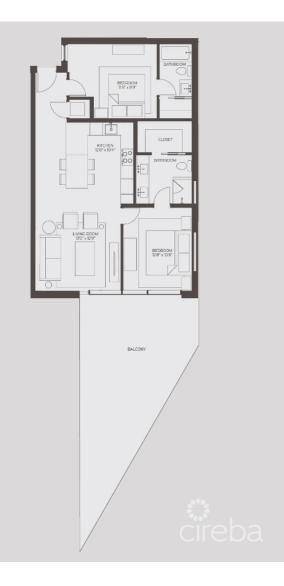

#### PROPERTY DETAILS

Price: US\$1,665,000 Listing Type: Condominium Bathrooms: 2 Sq. Ft.: 1438 MLS#: 418405 Status: Current Built: 2025 Type: Residential Bedrooms: 2

## PROPERTY DESCRIPTION

Welcome to Point West, an exclusive community with just 32 oceanfront residences, each crafted with the perfect blend of elegance and coastal serenity. Curated by the award-winning architectural firm Gensler, Point West redefines coastal living. Perched over 130 feet from the shoreline at an elevation of 30 feet, Point West is located on the prestigious Northwest Point of Grand Cayman, providing breathtaking sunset vistas to the west and stunning views of the renowned Seven Mile Beach to the south. Located on the second floor, unit 8 features a thoughtfully designed open floor plan that maximizes your living space while offering amazing ocean views from your private balcony. The interior of this 2-bed, 2-bath, 1,438 SQFT unit was curated by Sage Interior Design which boasts stylish design and functionality with top-quality finishes throughout. Point West offers an exceptional array of amenities, from a rooftop pool and fitness center to a sunset lounge, bar, open-air theatre, and a full-service dive academy with a retail outlet. Owners can opt to join the rental program, supported by a dedicated property management team overseeing every detail from security and housekeeping to concierge services, ensuring Point West is a versatile investment opportunity. Nestled just minutes from the island's finest restaurants, supermarkets, schools and the airport, Point West promises the ultimate in island living. With completion on the horizon, less than 12 units remain in this extraordinary development. Don't miss the chance to own your piece of paradise at Point West, where all expectations will be exceeded. Due to be completed March 2025.