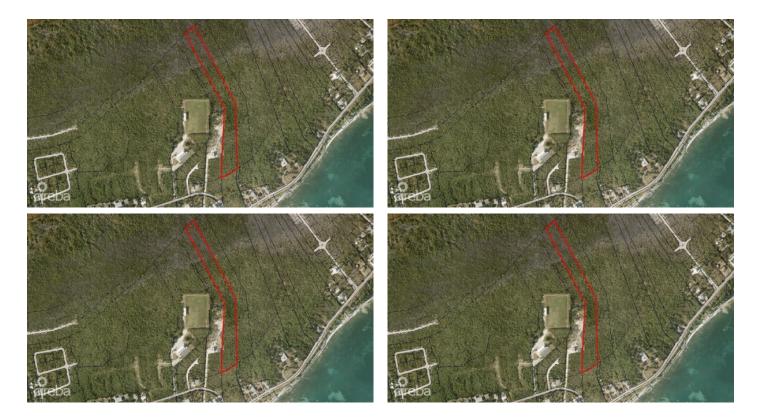

# EAST END DEVELOPMENT LAND

East End, Cayman Islands

### PROPERTY DETAILS

Price: CI\$999,000 MLS#: 418442 Type: Land Listing Type: Low Density Residential Status: Current Width: 185

Depth: 1,850 Acres: 6.39

# PROPERTY DESCRIPTION

Attractive for development, especially if combined with adjoining land. 30 ft wide access gazetted by Government under BP 675 runs from John McLean Drive to the west boundary

### PROPERTY FEATURES

Views Garden View

Block 75A Parcel 222

Zoning Agriculture/Residential

Soil Rock