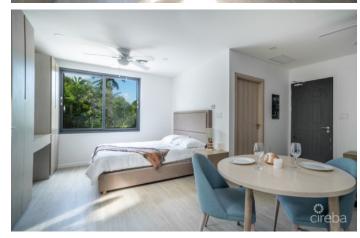

## PROPERTY DESCRIPTION

These thoughtfully designed apartments are built with accessibility and quality in mind, meeting ADA standards and featuring eight designated accessible parking spaces, plus two additional spaces per unit. With only 32 units across four buildings, each with eight apartments, the complex maintains a comfortable, open feel. On-site amenities include a swimming pool, deck, and clubhouse with male and female restrooms, outdoor bike storage, rinse stations for water sports gear, and even a fenced garden area for dogs. Each unit is constructed with durable concrete block and foam insulation, while bathroom walls are made from sheetrock. Built to hurricane standards and elevated 18 feet above the high water mark, the complex offers both security and peace of mind. Energy-efficient features such as solar panels and low-E windows help keep utility costs low. Inside each apartment, quality and functionality shine. The furniture package, included with each unit, features a sofa that converts into a bed with waterproof fabric, solid wood cabinets, and a safe for personal valuables. Quartz countertops shine through the kitchen . Bathrooms include grab bars, a shower chair, and are styled as wet rooms for easy accessibility. Each unit also includes a combined washer-dryer. For flooring, the apartments boast full-body porcelain tiles. With both long-term and short-term rental options allowed by the strata, these apartments make a fantastic investment. Don't miss out on this opportunity! Note: Monthly fees are estimated and subject to change