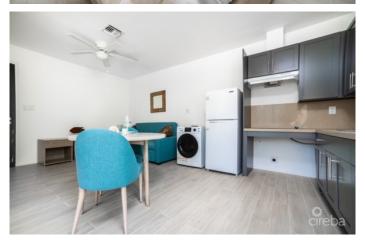

## PROPERTY DESCRIPTION

These thoughtfully designed apartments are built with accessibility and quality in mind, meeting ADA standards and featuring eight designated accessible parking spaces, plus two additional spaces per unit. With only 32 units across four buildings, each with eight apartments, the complex maintains a comfortable, open feel. On-site amenities include a swimming pool, deck, and clubhouse with male and female restrooms, outdoor bike storage, rinse stations for water sports gear, and even a fenced garden area for dogs. Each unit is constructed with durable concrete block and foam insulation, while bathroom walls are made from sheetrock. Built to hurricane standards and elevated 18 feet above the high water mark, the complex offers both security and peace of mind. Energy-efficient features such as solar panels and low-E windows help keep utility costs low. Inside each apartment, quality and functionality shine. The furniture package, included with each unit, features a sofa that converts into a bed with waterproof fabric, solid wood cabinets, and a safe for personal valuables. Quartz countertops shine through the kitchen . Bathrooms include grab bars, a shower chair, and are styled as wet rooms for easy accessibility. Each unit also includes a combined washer-dryer. For flooring, the apartments boast full-body porcelain tiles. With both long-term and short-term rental options allowed by the strata, these apartments make a fantastic investment. Don't miss out on this opportunity! Note: Monthly fees are estimated and subject to change