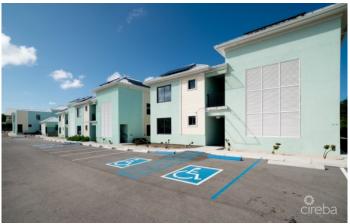

## PROPERTY DESCRIPTION

These thoughtfully designed apartments are built with accessibility and quality in mind, meeting ADA standards and featuring eight designated accessible parking spaces, plus two additional spaces per unit. With only 32 units across four buildings, each with eight apartments, the complex maintains a comfortable, open feel. On-site amenities include a swimming pool, deck, and clubhouse with male and female restrooms, outdoor bike storage, rinse stations for water sports gear, and even a fenced garden area for dogs. Each unit is constructed with durable concrete block and foam insulation, while bathroom walls are made from sheetrock. Built to hurricane standards and elevated 18 feet above the high water mark, the complex offers both security and peace of mind. Energy-efficient features such as solar panels and low-E windows help keep utility costs low. Inside each apartment, quality and functionality shine. The furniture package, included with each unit, features a sofa that converts into a bed with waterproof fabric, solid wood cabinets, and a safe for personal valuables. Quartz countertops shine through the kitchen . Bathrooms include grab bars, a shower chair, and are styled as wet rooms for easy accessibility. Each unit also includes a combined washer-dryer. For flooring, the apartments boast full-body porcelain tiles. With both long-term and short-term rental options allowed by the strata, these apartments make a fantastic investment. Don't miss out on this opportunity! Note: Monthly fees are estimated and subject to change