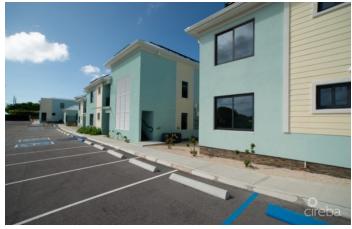

## PROPERTY DESCRIPTION

These thoughtfully designed apartments are built with accessibility and quality in mind, meeting ADA standards and featuring eight designated accessible parking spaces, plus two additional spaces per unit. With only 32 units across four buildings, each with eight apartments, the complex maintains a comfortable, open feel. On-site amenities include a swimming pool, deck, and clubhouse with male and female restrooms, outdoor bike storage, rinse stations for water sports gear, and even a fenced garden area for dogs. Each unit is constructed with durable concrete block and foam insulation, while bathroom walls are made from sheetrock. Built to hurricane standards and elevated 18 feet above the high water mark, the complex offers both security and peace of mind. Energy-efficient features such as solar panels and low-E windows help keep utility costs low. Inside each apartment, quality and functionality shine. The furniture package, included with each unit, features a sofa that converts into a bed with waterproof fabric, solid wood cabinets, and a safe for personal valuables. Quartz countertops shine through the kitchen . Bathrooms include grab bars, a shower chair, and are styled as wet rooms for easy accessibility. Each unit also includes a combined washer-dryer. For flooring, the apartments boast full-body porcelain tiles. With both long-term and short-term rental options allowed by the strata, these apartments make a fantastic investment. Don't miss out on this opportunity! Note: Monthly fees are estimated and subject to change